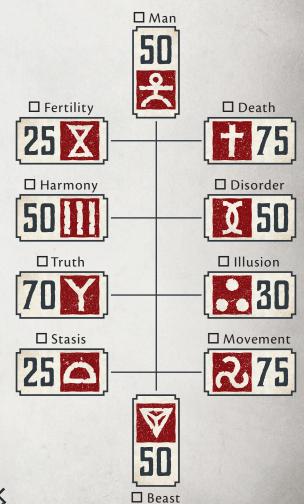

e returned to her mother's farm to recover.

#### HOW TO PLAY VASANA

- You are a natural born leader with a Charisma 19. Take charge!
- You have strong passions—Hate (Lunar Empire), Devotion (Orlanth), Honor, and your Loyalties—use them when appropriate to augment your skills.
- Your high Death Rune makes you a warrior ascetic. You ignore pain and pleasure. Your high Air Rune makes you passionate, proud, and violent.
- Your Lance attack while riding your bison can do huge amounts of damage. But you are better on the defensive when you use your sword.
- You have a good array of Rune spells for combat, but you need to choose very carefully as you don't have any Rune points to spare. Use Demoralize on a foe before you fight them!

# RUNES

## **ELEMENTAL AFFINITIES**



## POWER AFFINITIES



## **STATISTICS**

| STR | CON | SIZ | DEX | INT | POW | CHA |
|-----|-----|-----|-----|-----|-----|-----|
| 16  | 12  | 10  | 11  | 15  | 15  | 19  |

#### **ATTACKS**

| WEAPON        | %  | Damage     | SR   | PTS |
|---------------|----|------------|------|-----|
| Broadsword    | 90 | 1D8+1+1D4  | 7    | 12  |
| Lance         | 70 | 1D10+1+3D6 | 5    | 10  |
| Battle Axe    | 55 | 1D8+2+1D4  | 8    | 8   |
| Medium Shield | 55 | 1D4+1D4    | 8    | 12  |
| Composite Bow | 45 | 1D8+1      | S/MR | 7   |
| Spirit Combat | 45 | 1D6+3      | 12   | _   |

#### HIT LOCATIONS

| LOCATION  | D20   | AP/HP |
|-----------|-------|-------|
| Right Leg | 01-04 | 6/4   |
| Left Leg  | 05-08 | 6/4   |
| Abdomen   | 09-11 | 3/4   |
| Chest     | 12    | 5/5   |
| Right Arm | 13-15 | 6/3   |
| Lef