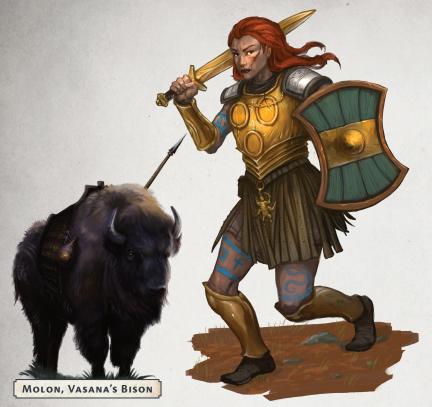

# VASANA FARNAN'S DAUGHTER

# INITIATE OF ORLANTH: © 22 CULT: VINGA ADVENTUROUS REPUTATION: 20% RANSOM: 500 L

Female, age 21. Heavy cavalrywoman of the Ernaldori clan of the Colymar Tribe.

I am Vasana, the daughter of Farnan, a hero of Starbrow's Rebellion, slain and devoured by the Crimson Bat. In my war of revenge against the Lunar Empire, I gained the attention of Argrath at the Battle of Pennel Ford. I was sorely wounded at the Second Battle of Moonbroth, granting me this terrible scar across on the left half of my face. I returned to my mother's farm to recover, and now I am ready for adventure.

My friends know me for a fearsome bison rider, a skilled hand with a sword, and a devout worshiper of Orlanth Adventurous. My honor is my greatest strength.

Vasana is a small, athletic woman with a vicious scar across one side of her face. Despite her size, she rides a bison and is more than capable of commanding warriors and priests more senior than herself.

## Molon, Vasana's Bison

| STR | CON | SIZ | DEX | <b>POW</b> |
|-----|-----|-----|-----|------------|
| 36  | 17  | 34  | 12  | 10         |

Vasana rides a trained cavalry bison named Molon. When she attacks someone on foot from bison-back, she rolls 1D10+10 to determine hit location. When Vasana uses her lance while charging with her bison, she uses Molon's 3D6 damage bonus, and not hers!