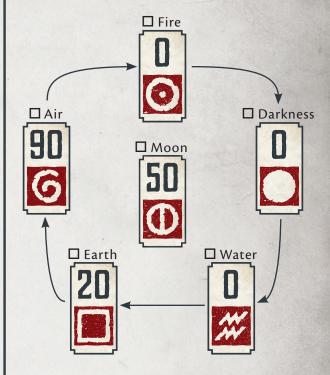

fter the Dragonrise, she returned to her mother's farm to recover.

#### HOW TO PLAY VASANA

- You are a natural born leader with a Charisma 19. Take charge!
- You have strong passions—Hate (Lunar Empire), Devotion (Orlanth), Honor, and your Loyalties—use them when appropriate to augment your skills.
- Your high Death Rune makes you a warrior ascetic. You ignore pain and pleasure. Your high Air Rune makes you passionate, proud, and violent.
- Your Lance attack while riding your bison can do huge amounts of damage. But you are better on the defensive when you use your sword.
- You have a good array of Rune spells for combat, but you need to choose very carefully as you don't have any Rune points to spare. Use Demoralize on a foe before you fight them!

# RUNES

## **ELEMENTAL AFFINITIES**



## POWER AFFINITIES



## **STATISTICS**

| STR | CON | SIZ | DEX | INT | POW | CHA |
|-----|-----|-----|-----|-----|-----|-----|
| 16  | 12  | 10  | 11  | 15  | 15  | 19  |

#### **ATTACKS**

| WEAPON        | %  | Damage     | SR   | PTS |
|---------------|----|------------|------|-----|
| Broadsword    | 90 | 1D8+1+1D4  | 7    | 12  |
| Lance         | 70 | 1D10+1+3D6 | 5    | 10  |
| Battle Axe    | 55 | 1D8+2+1D4  | 8    | 8   |
| Medium Shield | 55 | 1D4+1D4    | 8    | 12  |
| Composite Bow | 45 | 1D8+1      | S/MR | 7   |
| Spirit Combat | 45 | 1D6+3      | 12   | _   |

#### HIT LOCATIONS

| LOCATION  | D20   | AP/HP |
|-----------|-------|-------|
| Right Leg | 01-04 | 6/4   |
| Left Leg  | 05-08 | 6/4   |
| Abdomen   | 09-11 | 3/4   |
| Chest     | 12    | 5/5   |
| Right Arm