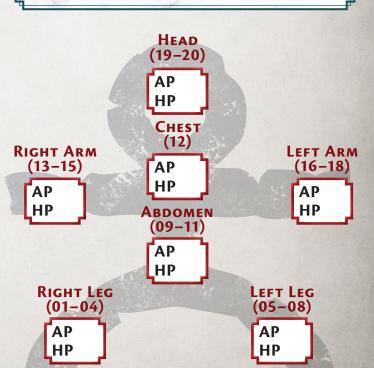

## STATISTICS





## NAME:

**CULT RANK**:

CULT: \_\_\_\_ REPUTATION: \_\_\_\_

### SKILLS, PASSIONS, & GEAR

Library Use (00).

RANSOM:

**PASSIONS** 

**GEAR** 

| J.K.                   |
|------------------------|
|                        |
| AGILITY                |
| □ Boat (05)            |
| □ Climb (40)           |
| □ Dodge (DEX ×2)       |
| ☐ Drive (05)           |
| ☐ Jump (DEX ×3)        |
| □ Ride () (05)         |
| □ Swim (15)            |
|                        |
| COMMUNICATION          |
| □ Act (05)             |
| □ Art (05)             |
| ☐ Bargain (05)         |
| □ Charm (15)           |
| □ Dance (10)           |
| ☐ Disguise (05)        |
| ☐ Fast Talk (05)       |
| ☐ Intimidate (15)      |
| ☐ Intrigue (05)        |
| □ Orate (10)           |
| ☐ Sing (10)            |
| ☐