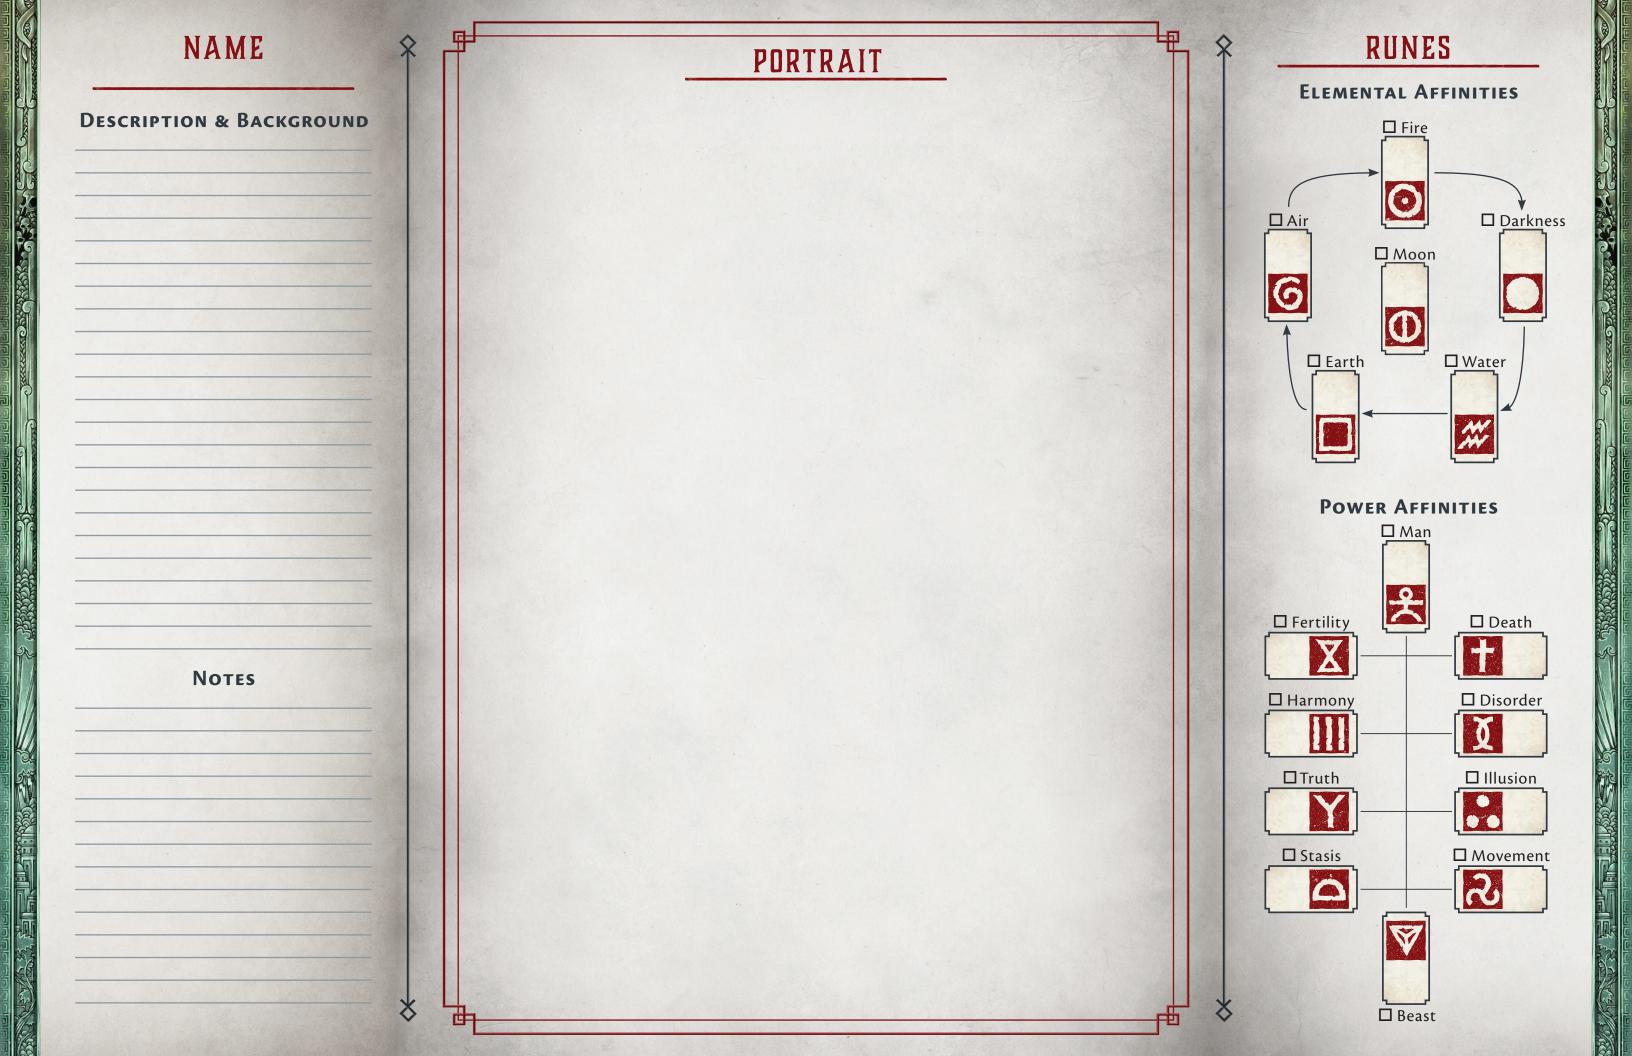

## STATISTICS





## NAME:

**CULT RANK**:

CULT: \_\_\_\_ REPUTATION: \_\_\_\_

### SKILLS, PASSIONS, & GEAR

Library Use (00).

RANSOM:

**PASSIONS** 

**GEAR** 

| J.K.                   |
|------------------------|
|                        |
| AGILITY                |
| □ Boat (05)            |
| □ Climb (40)           |
| □ Dodge (DEX ×2)       |
| ☐ Drive (05)           |
| ☐ Jump (DEX ×3)        |
| □ Ride () (05)         |
| □ Swim (15)            |
|                        |
| COMMUNICATION          |
| □ Act (05)             |
| □ Art (05)             |
| ☐ Bargain (05)         |
| □ Charm (15)           |
| □ Dance (10)           |
| ☐ Disguise (05)        |
| ☐ Fast Talk (05)       |
| ☐ Intimidate (15)      |
| ☐ Intrigue (05)        |
| □ Orate (10)           |
| ☐ Sing (1