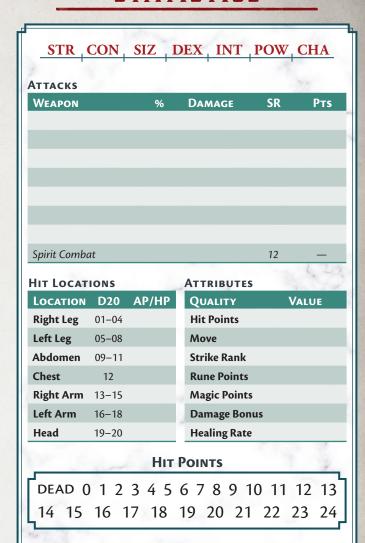

## STATISTICS





## NAME:

**CULT RANK**:

CULT: \_\_\_\_ REPUTATION: \_\_\_\_

### SKILLS, PASSIONS, & GEAR

Library Use (00).

RANSOM:

**PASSIONS** 

**GEAR** 

| J.K.                   |
|------------------------|
|                        |
| AGILITY                |
| □ Boat (05)            |
| □ Climb (40)           |
| □ Dodge (DEX ×2)       |
| ☐ Drive (05)           |
| ☐ Jump (DEX ×3)        |
| □ Ride () (05)         |
| □ Swim (15)            |
|                        |
| COMMUNICATION          |
| □ Act (05)             |
| □ Art (05)             |
| ☐ Bargain (05)         |
| □ Charm (15)           |
| □ Dance (10)           |
| ☐ Disguise (05)        |
| ☐ Fast Talk (05)       |
| ☐ Intimidate (15)      |
| ☐ Intrigue (05)        |
| □ Orate (10)           |
| ☐ Sing (10)            |
|