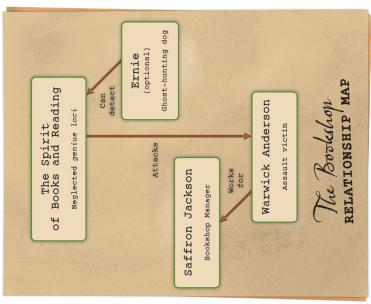

# STONEWATERS BOOKSHOP

- CCTV camera
- 1 Children's section
- 2 Travel section
- 3 Art section
- 4 Cookery section
- 5 Security door
- 6 Storeroom
- 7 Staffroom
- 8 Manager's office
- 9 Toilet

**NEW ROW** 