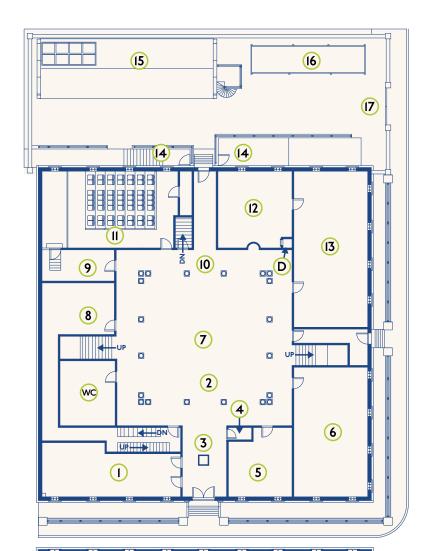

#### **GROUND FLOOR**

- 1 Visitor's Lounge
- 2 North Colonnade
- 3 Lobby Booth
- 4 Switchboard
- 5 Smoking Room
- 6 Mundane Library
- 7 Atrium
- 8 Storage
- 9 Preparation Room
- 10 South Colonnade
- 11 Lecture Hall
- 12 Private Dining Room
- 13 Dining Room
- 14 Entrance to Basement
- 15 Coach House
- 16 Portakabin
- 17 Gates to Courtyard

#### **Ground Floor**

- I Visitor's Lounge
- 2 North Colonnade
- 3 Lobby Booth
- 4 Switchboard
- 5 Smoking Room
- 6 Mundane Library
- 7 Atrium
- 8 Storage
- 9 Preparation Room
- 10 South Colonnade
- II Lecture Hall
- 12 Private Dining Room
- 13 Dining Room
- 14 Entrance to Basement
- 15 Coach House
- 16 Portakabin
- 17 Gates to Courtyard
- D Dumb Waiter
- WC Water Closet (Toilet)