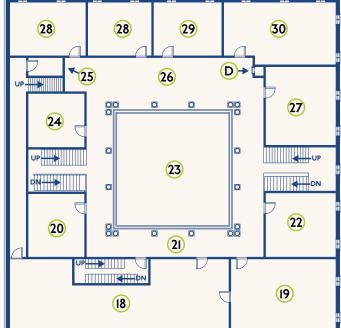

#### FIRST FLOOR

- 18 Magical Library
- 19 Reading Room
- 20 Records
- 21 North Colonnade
- 22 Senior Reading Room
- 23 Atrium
- 24 Billiard Room
- 25 Storage
- 26 South Colonnade
- 27 Small Dining Room
- 28 Teaching Lab
- 29 Study
- 30 Breakfast Room

### First Floor

- 18 Magical Library
- 19 Reading Room
- 20 Records
- 21 North Colonnade
- 22 Senior Reading Room
- 23 Atrium
- 24 Billiard Room
- 25 Storage
- 26 South Colonnade
- 27 Small Dining Room
- 28 Teaching Lab
- 29 Study
- 30 Breakfast Room