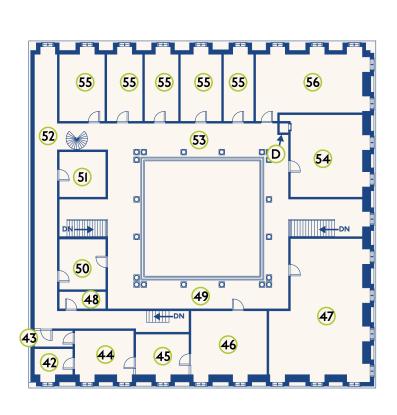

## Third Floor

- 42 Master's Bathroom
- 43 Dressing Room
- 44 Master's Suite
- 45 Parlour
- 46 Master's Office
- 47 The Arboretum
- 48 Master's Man
- 49 North Colonnade
- 50 Equipment Storage
- 51 Valets' Lounge
- 52 Stairs to Observatory
- 53 South Colonnade
- 54 Senior Dining Room
- 55 Senior Member's Suite
- 56 Senior Lounge