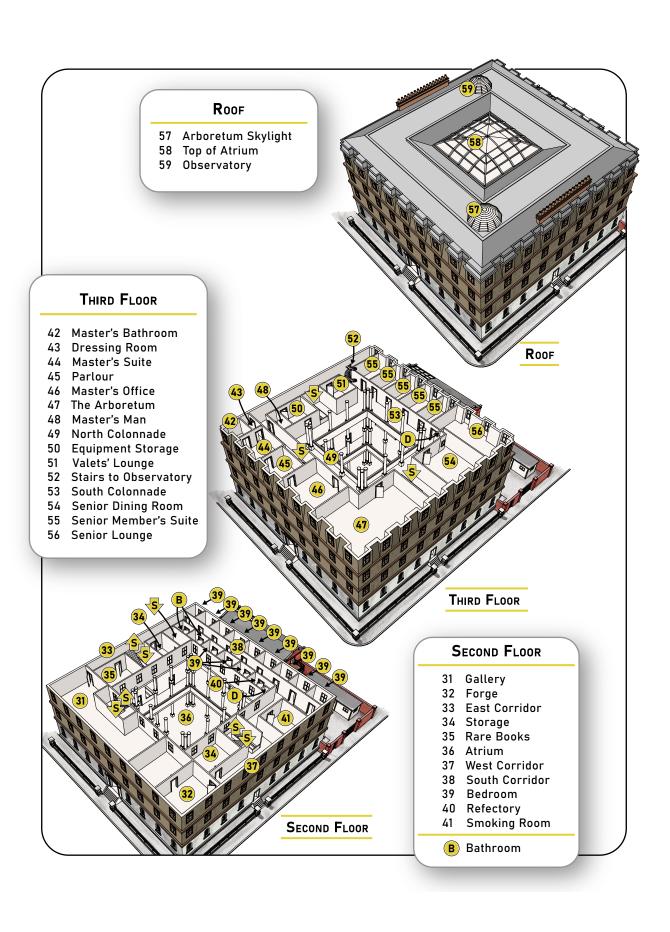

### First Floor

- 18 Magical Library
- 19 Reading Room
- 20 Records
- 21 North Colonnade
- 22 Senior Reading Room
- 23 Atrium
- 24 Billiard Room
- 25 Storage
- 26 South Colonnade
- 27 Small Dining Room
- 28 Teaching Lab
- 29 Study
- 30 Breakfast Room

## Second Floor

- 31 Gallery
- 32 Forge
- 33 East Corridor
- 34 Storage
- 35 Rare Books
- 36 Atrium
- 37 West Corridor
- 38 South Corridor
- 39 Bedroom
- 40 Refectory
- 41 Smoking Room
- B Bathroom
- D Dumb Waiter

## Third Floor

- 42 Master's Bathroom
- 43 Dressing Room
- 44 Master's Suite
- 45 Parlour
- 46 Master's Office
- 47 The Arboretum
- 48 Master's Man
- 49 North Colonnade
- 50 Equipment Storage
- 51 Valets' Lounge
- 52 Stairs to Observatory
- 53 South Colonnade
- 54 Senior Dining Room
- 55 Senior Member's Suite
- 56 Senior Lounge