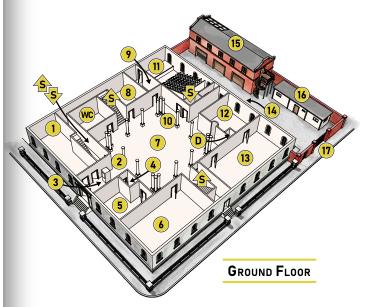

#### **GROUND FLOOR**

- 1 Visitor's Lounge
- 2 North Colonnade
- 3 Lobby Booth
- 4 Switchboard
- 5 Smoking Room
- 6 Mundane Library
- 7 Atrium
- 8 Storage
- 9 Preparation Room
- 10 South Colonnade
- 11 Lecture Hall
- 12 Private Dining Room
- 13 Dining Room
- 14 Entrance to Basement
- 15 Coach House
- 16 Portakabin
- 17 Gates to Courtyard

#### **Ground Floor**

- I Visitor's Lounge
- 2 North Colonnade
- 3 Lobby Booth
- 4 Switchboard
- 5 Smoking Room
- 6 Mundane Library
- 7 Atrium
- 8 Storage
- 9 Preparation Room
- 10 South Colonnade
- II Lecture Hall
- 12 Private Dining Room
- 13 Dining Room
- 14 Entrance to Basement
- 15 Coach House
- 16 Portakabin
- 17 Gates to Courtyard
- D Dumb Waiter
- WC Water Closet (Toilet)