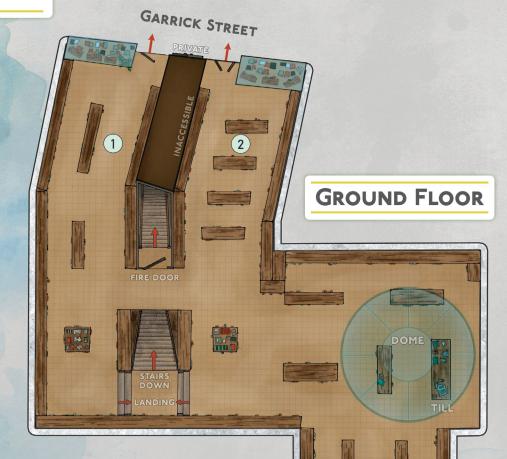

# STONEWATERS BOOKSHOP

- CCTV camera
- 1 Children's section
- 2 Travel section
- 3 Art section
- 4 Cookery section
- 5 Security door
- 6 Storeroom
- 7 Staffroom
- 8 Manager's office
- 9 Toilet

**NEW ROW** 