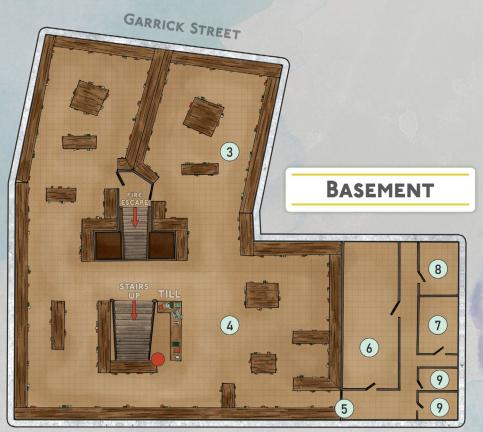

# STONEWATERS BOOKSHOP

- CCTV camera
- 1 Children's section
- 2 Travel section
- 3 Art section
- 4 Cookery section
- 5 Security door
- 6 Storeroom
- 7 Staffroom
- 8 Manager's office
- 9 Toilet

**NEW ROW** 