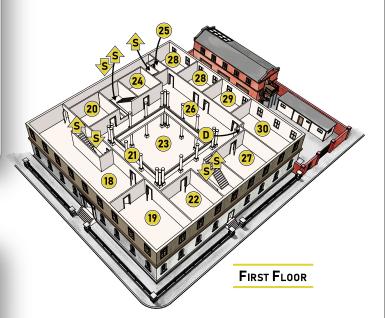

#### FIRST FLOOR

- 18 Magical Library
- 19 Reading Room
- 20 Records
- 21 North Colonnade
- 22 Senior Reading Room
- 23 Atrium
- 24 Billiard Room
- 25 Storage
- 26 South Colonnade
- 27 Small Dining Room
- 28 Teaching Lab
- 29 Study
- 30 Breakfast Room

### First Floor

- 18 Magical Library
- 19 Reading Room
- 20 Records
- 21 North Colonnade
- 22 Senior Reading Room
- 23 Atrium
- 24 Billiard Room
- 25 Storage
- 26 South Colonnade
- 27 Small Dining Room
- 28 Teaching Lab
- 29 Study
- 30 Breakfast Room