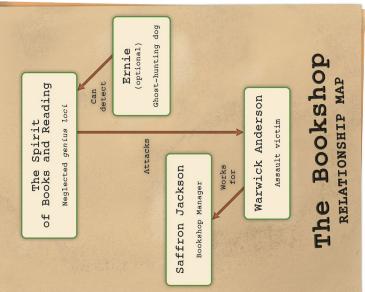

# STONEWATERS BOOKSHOP

- CCTV camera
- 1 Children's section
- 2 Travel section
- 3 Art section
- 4 Cookery section
- 5 Security door
- 6 Storeroom
- 7 Staffroom
- 8 Manager's office
- 9 Toilet

**NEW ROW** 