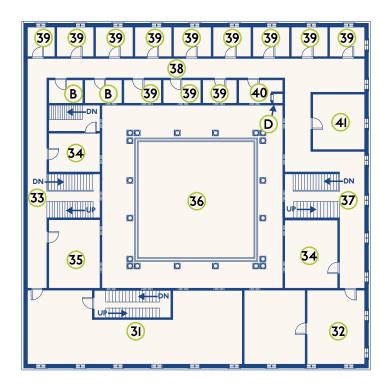

## Second Floor

- 31 Gallery
- 32 Forge
- 33 East Corridor
- 34 Storage
- 35 Rare Books
- 36 Atrium
- 37 West Corridor
- 38 South Corridor
- 39 Bedroom
- 40 Refectory
- 41 Smoking Room
- B Bathroom
- D Dumb Waiter