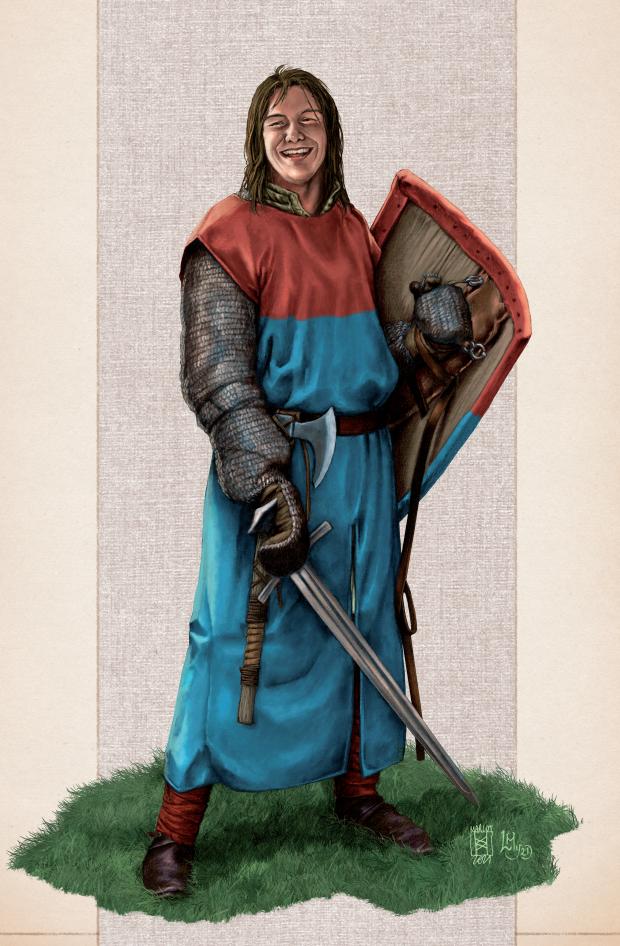

#### SIR CLARION

Age: 21 Culture: Cymric Religion: Christian Homeland: Rydychan Distinctive Features: Strong jaw, haughty expression Family Characteristic: Well-Bred

ou are a knight of Logres, distantly related to the legendary Duke Vortimer. You wish nothing more than to prove yourself

worthy of his heritage, and to see Britain united behind a High King once again. For now, you wander the land, searching for a worthy lord to whom you may pledge your trust and your sword.

This year, you fight under the banner of King Leodegrance of Cameliard—an honorable and just king.

Pick this knight if: You want to play a knight who personifies the ideals of their class, and who will eagerly take up the tenets of Chivalry.