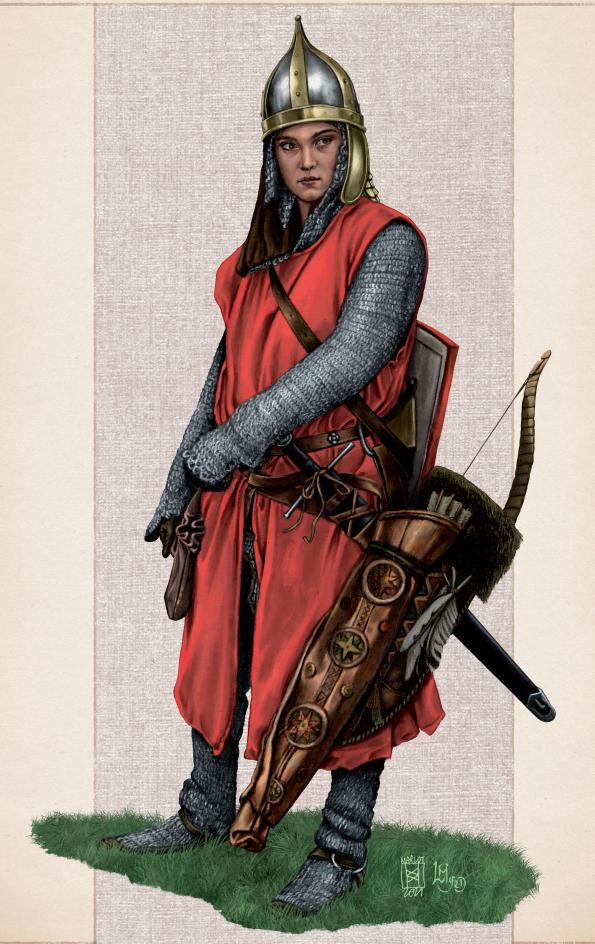

#### SIR CLARION

Age: 21 Culture: Cymric Religion: Christian Homeland: Rydychan Distinctive Features: Strong jaw, haughty expression Family Characteristic: Well-Bred

ou are a knight of Logres, distantly related to the legendary Duke Vortimer. You wish nothing more than to prove yourself

worthy of his heritage, and to see Britain united behind a High King once again. For now, you wander the land, searching for a worthy lord to whom you may pledge your trust and your sword.

This year, you fight under the banner of King Leodegrance of Cameliard—an honorable and just king.

Pick this knight if: You want to play a knight who personifies the ideals of their class, and who will eagerly take up the tenets of Chivalry.