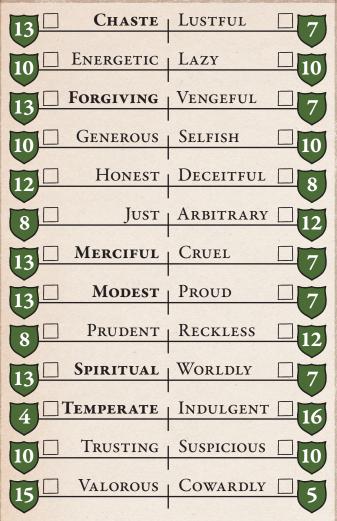

## Traits

| Honor                      | 15 |
|----------------------------|----|
| Fealty (King Leodegrance). | 15 |
| Love (Family)              | 10 |
| Devotion (God)             | 5  |
| Station                    | 15 |
| Hospitality                | 10 |
| Chivalry                   | 5  |