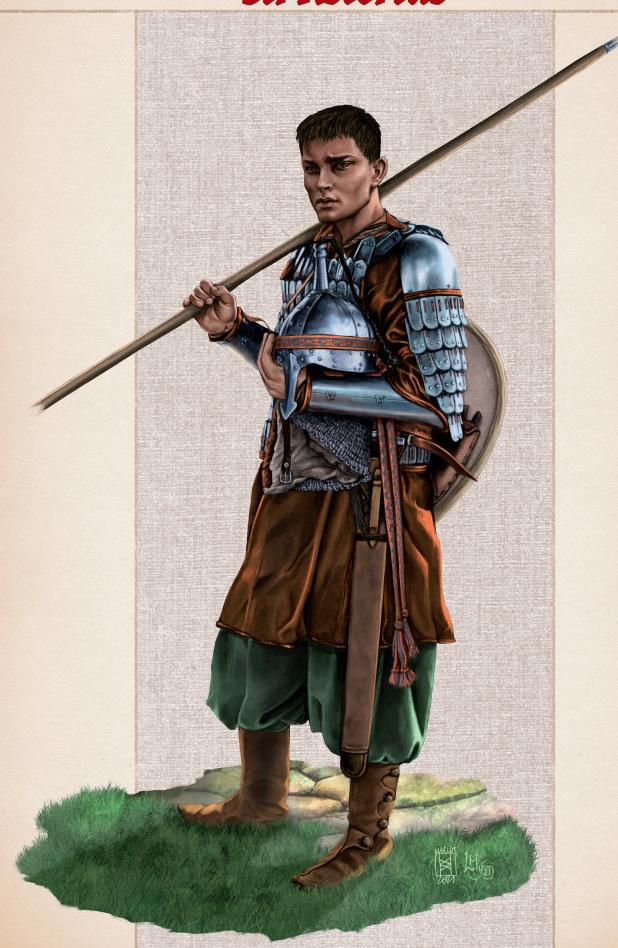

#### SIR CLARION

Age: 21 Culture: Cymric Religion: Christian Homeland: Rydychan Distinctive Features: Strong jaw, haughty expression Family Characteristic: Well-Bred

ou are a knight of Logres, distantly related to the legendary Duke Vortimer. You wish nothing more than to prove yourself

worthy of his heritage, and to see Britain united behind a High King once again. For now, you wander the land, searching for a worthy lord to whom you may pledge your trust and your sword.

This year, you fight under the banner of King Leodegrance of Cameliard—an honorable and just king.

Pick this knight if: You want to play a knight who personifies the ideals of their class, and who will eagerly take up the tenets of Chivalry.