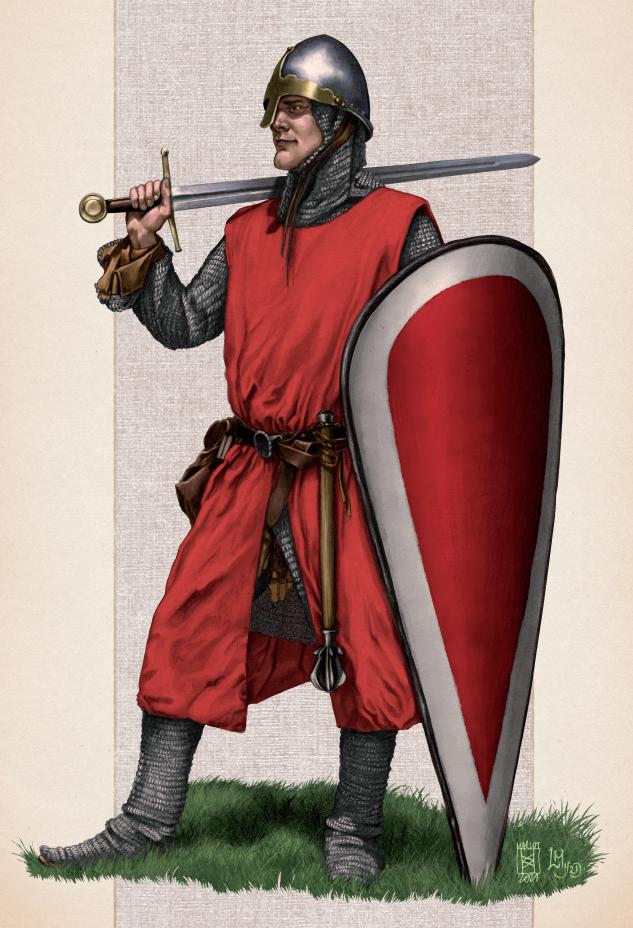

#### SIR CLARION

Age: 21 Culture: Cymric Religion: Christian Homeland: Rydychan Distinctive Features: Strong jaw, haughty expression Family Characteristic: Well-Bred

ou are a knight of Logres, distantly related to the legendary Duke Vortimer. You wish nothing more than to prove yourself

worthy of his heritage, and to see Britain united behind a High King once again. For now, you wander the land, searching for a worthy lord to whom you may pledge your trust and your sword.

This year, you fight under the banner of King Leodegrance of Cameliard—an honorable and just king.

Pick this knight if: You want to play a knight who personifies the ideals of their class, and who will eagerly take up the tenets of Chivalry.