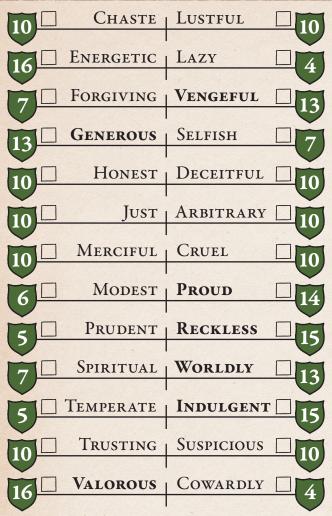

## Traits

| Honor                      | 15 |
|----------------------------|----|
| Fealty (King Leodegrance). | 15 |
| Love (Family)              | 10 |
| Devotion (God)             | 5  |
| Station                    | 15 |
| Hospitality                | 10 |
| Chivalry                   | 5  |