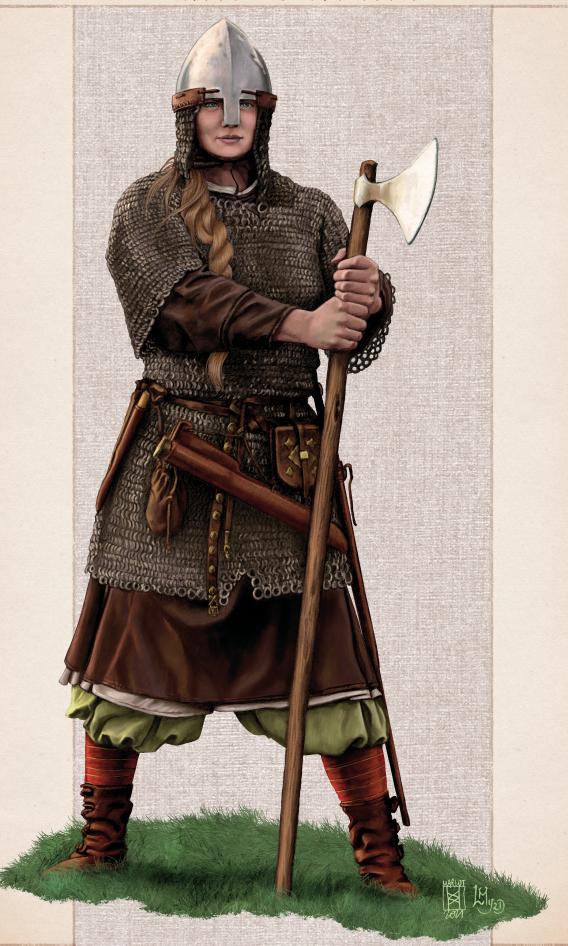

### SIR EVRAIN

Age: 24 Culture: Cymric Religion: Pagan Homeland: Escavalon Distinctive Features: Broad shoulders, kind eyes, smooth complexion Family Characteristic: Seductive

p until just over a year ago, you were a loyal household knight of King Nanteleod of Escavalon. All that changed at the Battle of Netley Marsh, where the Saxons won a crushing victory and

your lord was cut down. You barely escaped with your life.

Since then, you have earned your keep through selling your sword, leaving a trail of broken hearts along the way. Last year, however, while on a visit to Londinium, you caught sight of the most radiant beauty you have ever beheld: Lady Morcades of the White Tower. On the spot, you silently vowed that you would accomplish great deeds in her name.

As a mercenary, you find yourself fighting this year under the banner of King Leodegrance of Cameliard. The king's announcement that he would be entering the New Year's Tournament has filled you with hope that you will see your sweet Morcades again soon!