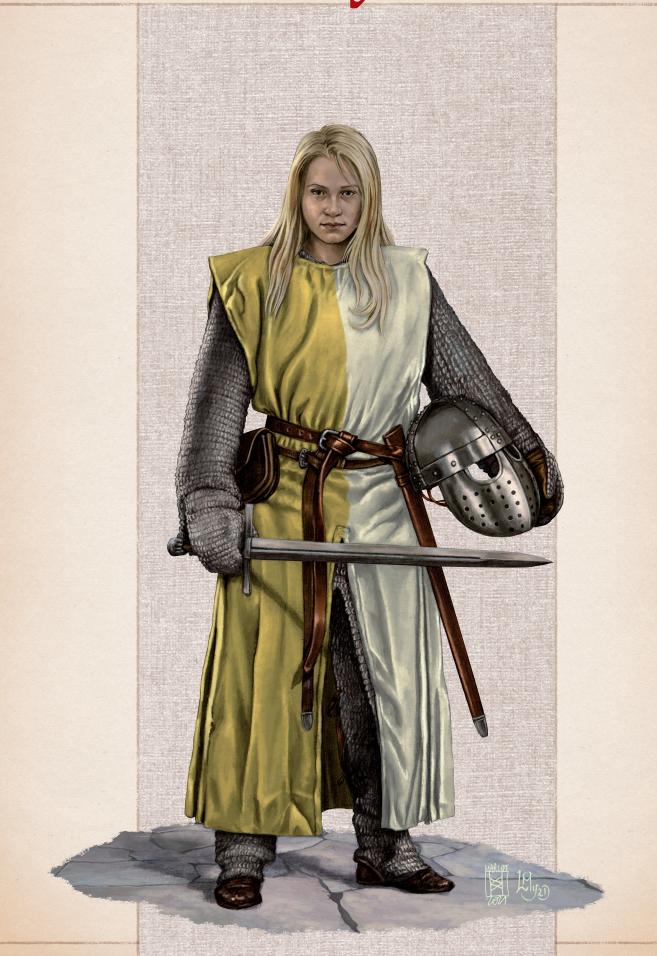

#### SIR CLARION

Age: 21 Culture: Cymric Religion: Christian Homeland: Rydychan Distinctive Features: Strong jaw, haughty expression Family Characteristic: Well-Bred

ou are a knight of Logres, distantly related to the legendary Duke Vortimer. You wish nothing more than to prove yourself

worthy of his heritage, and to see Britain united behind a High King once again. For now, you wander the land, searching for a worthy lord to whom you may pledge your trust and your sword.

This year, you fight under the banner of King Leodegrance of Cameliard—an honorable and just king.

Pick this knight if: You want to play a knight who personifies the ideals of their class, and who will eagerly take up the tenets of Chivalry.