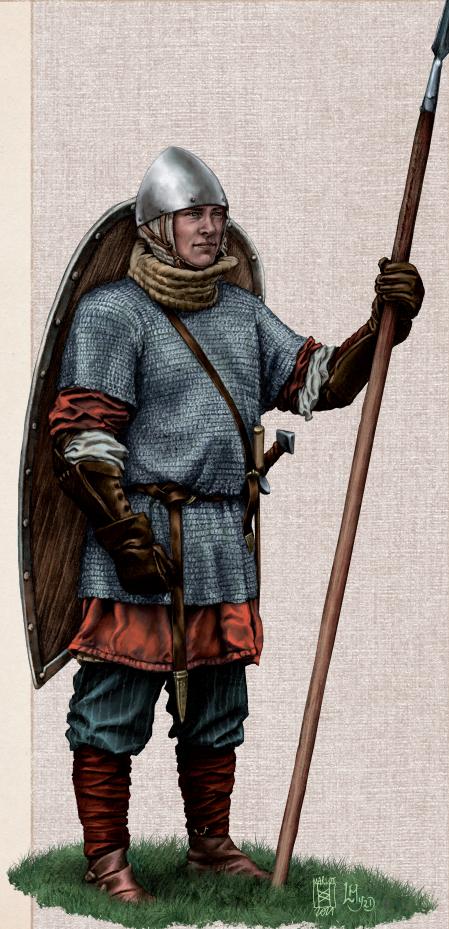

### SIR EVRAIN

Age: 24 Culture: Cymric Religion: Pagan Homeland: Escavalon Distinctive Features: Broad shoulders, kind eyes, smooth complexion Family Characteristic: Seductive

p until just over a year ago, you were a loyal household knight of King Nanteleod of Escavalon. All that changed at the Battle of Netley Marsh, where the Saxons won a crushing victory and

your lord was cut down. You barely escaped with your life.

Since then, you have earned your keep through selling your sword, leaving a trail of broken hearts along the way. Last year, however, while on a visit to Londinium, you caught sight of the most radiant beauty you have ever beheld: Lady Morcades of the White Tower. On the spot, you silently vowed that you would accomplish great deeds in her name.

As a mercenary, you find yourself fighting this year under the banner of King Leodegrance of Cameliard. The king's announcement that he would be entering the New Year's Tournament has filled you with hope that you will see your sweet Morcades again soon!

Pick this knight if: You want to play a knight as interested in romance as he is in swordplay, with the interpersonal Skills and Appeal to back it up.