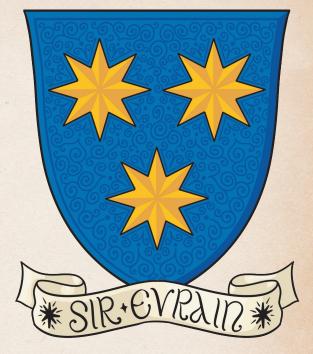

Heraldry: Azure, three mullets of 8 or Motto: By the stars' guiding light

### SIR EVRAIN

Age: 24 Culture: Cymric Religion: Pagan Homeland: Escavalon Distinctive Features: Broad shoulders, kind eyes, smooth complexion Family Characteristic: Seductive

p until just over a year ago, you were a loyal household knight of King Nanteleod of Escavalon. All that changed at the Battle of Netley Marsh, where the Saxons won a crushing victory and