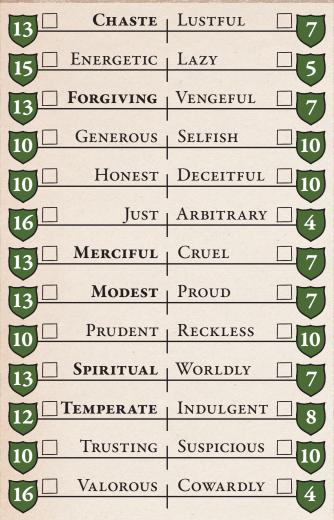

## Traits

| Honor                      | 15 |
|----------------------------|----|
| Fealty (King Leodegrance). | 15 |
| Love (Family)              | 10 |
| Devotion (God)             | 5  |
| Station                    | 15 |
| Hospitality                | 10 |
| Chivalry                   | 5  |