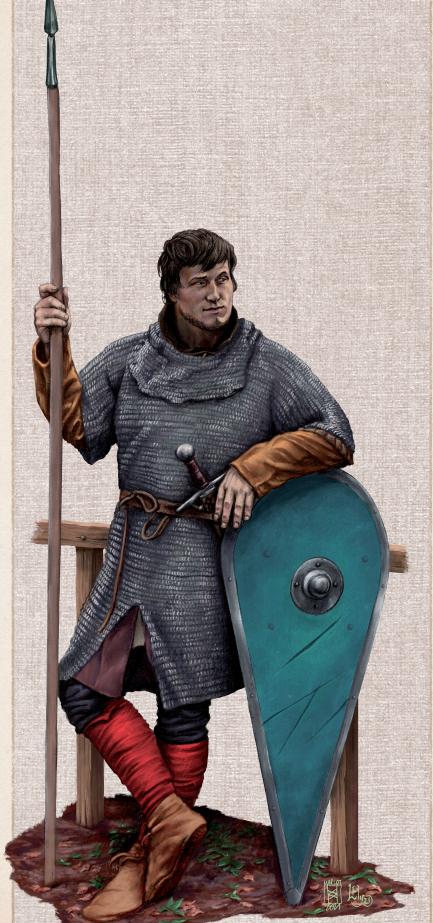

#### SIR CLARION

Age: 21 Culture: Cymric Religion: Christian Homeland: Rydychan Distinctive Features: Strong jaw, haughty expression Family Characteristic: Well-Bred

ou are a knight of Logres, distantly related to the legendary Duke Vortimer. You wish nothing more than to prove yourself

worthy of his heritage, and to see Britain united behind a High King once again. For now, you wander the land, searching for a worthy lord to whom you may pledge your trust and your sword.

This year, you fight under the banner of King Leodegrance of Cameliard—an honorable and just king.

Pick this knight if: You want to play a knight who personifies the ideals of their class, and who will eagerly take up the tenets of Chivalry.