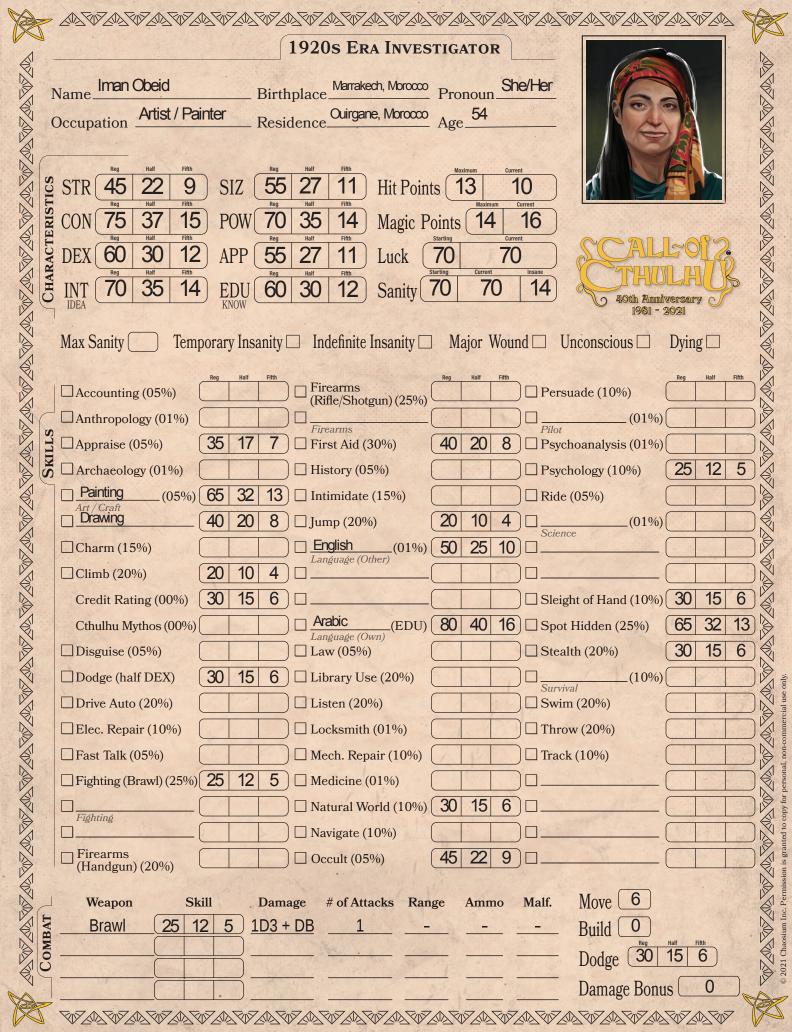

As a reward for a life well-lived, full of devotion and service to her children, grandchildren, and late husband, Iman now takes great pleasure in traveling the world so she may capture it with her paints. She is currently touring a region in America known as New England - a beautiful land filled with hills and trees.

Upon reaching Providence, Iman checked into the Milton

Hotel for a couple of days so that she can enjoy painting the cit/s historical buildings.

She was intrigued to see that an exhibition of Egyptian artifacts is currently on display at the hotel. After her evening meal, Iman elected to view the exhibition, centered on Egypt's 18th Dynasty; it is titled "The Kingdom of Fire."

#### BACKSTORY

Personal Description
Iman is patient and observant. Her long dark hair is
accented by her loosely-worn ornate headscarf. Iman has
aged gracefully with hardly any signs of wrinkles.

Ideology & Beliefs
Iman is a devout Muslim, but she is very curious and inquisitive of Western culture - particularly that of its women.

Significant People

After the loss of her husband, Assaad, her heart belongs in full to her six children and her three grandchildren.

Meaningful Locations
The family's ancestral home and farm in the hills outside of
Ouirgane - the very definition of tranquility.

Treasured Possessions
Iman's spoon collection. Throughout her travels, Iman
collects decorative spoons as a token of her visit.

#### GEAR & POSSESSIONS

| 1 steamer trunk         | 1 easel (small)         |
|-------------------------|-------------------------|
| 1 suitcase (hard-sided) | 1 set of pencils        |
| 1 suitcase (doth bag)   | 1 set of acrylic paints |
| 2 sketchbooks           | 1 set of paint brushes  |
| 4 canvases (small)      | The Quran               |

-

Traits

When Assaad passed, Iman became the matriarchal leader of the family, a role she was born to fill. Iman is thoughtful, decisive, and fair.

Injuries & Scars

Phobias & Manias

Arcane Tomes & Spells \_\_\_\_\_

#### WEALTH

| Spending Level \$10   | WEALTH          |                |       |
|-----------------------|-----------------|----------------|-------|
| Cash \$60             |                 | 2.3            | 17.00 |
| Assets                |                 |                |       |
| \$1 500 in possession | s and savings h | ack in Morroom |       |