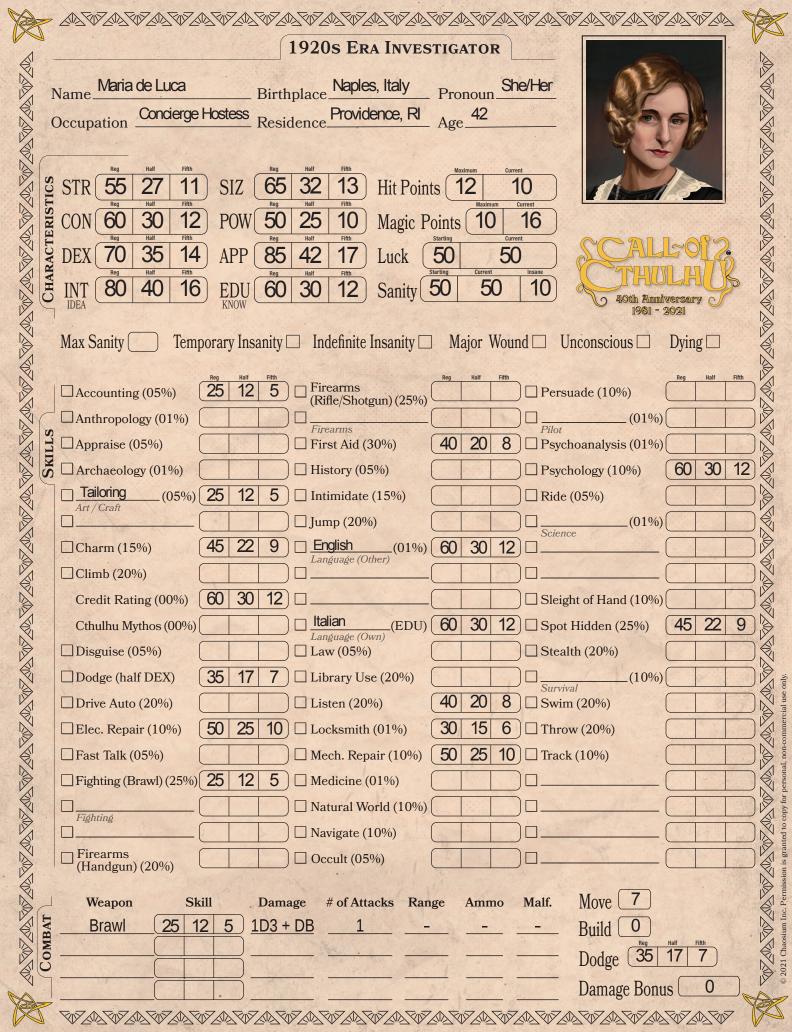

Prior to her degenerate gambler husband walking out on his family, Maria worked as the assistant to the Milton Hotel's accountant. But, as Fate would have it, a position opened up for a concierge hostess. Maria took to it like a duck to water, and her career blossomed. As the senior concierge hostess, Maria welcomes all visitors to the Milton Hotel. She is also the guest's primary point of reference, no

matter the topic, and is well-versed in all of Providence's historic locations and tourist attractions. Maria has a dedicated room available to her in the Milton Hotel should she need it, where she keeps only a few basic essentials. Maria was just relieved by the evening hostess, so decided to check out the Egyptian exhibition currently on display in the ballroom, up on the 17th floor, before heading home.

| Personal Description                                     |
|----------------------------------------------------------|
| Tall, graceful, refined - Maria takes great pride in her |
| appearance. For many of the Milton's guests, she is the  |
| face of the hotel                                        |

Ideology & Beliefs
Maria is Catholic, but the demands of her work have taken
precedence and have limited her church attendance to
major holidays only.

Significant People
Her mother, Caterina, and her son, Stefano. Maria is a single parent; she and Stefano live with Caterina. Her mother watches over Stefano while she is at work.

Meaningful Locations
The Catskill Mountains. Stefano loves the outdoors and dreams of becoming a forest ranger. Maria takes him to the Catskills as often as she can.

Treasured Possessions
A cameo locket that contains a picture of Stefano. The necklace once belonged to her mother and formerly contained a picture of Maria's nonna.

GEAR & POSSESSIONS

| GEMIN & I                  | ODDEDDIONO       |
|----------------------------|------------------|
| 2 changes of clothes (fine | Notepad & pencil |
| quality fashion)           |                  |
| Master key to all Milton   |                  |
| Hotel rooms                |                  |
| Flachlight                 |                  |

Traits

Maria is never challenged by difficult tasks. Experience has taught her that the solution to any problem could be behind the next door - you just have to open it.

Injuries & Scars

Maria had her appendix removed as a child. She still has a small white scar on her abdomen.

#### WEALTH

Spending Level \$50 Cash \$300