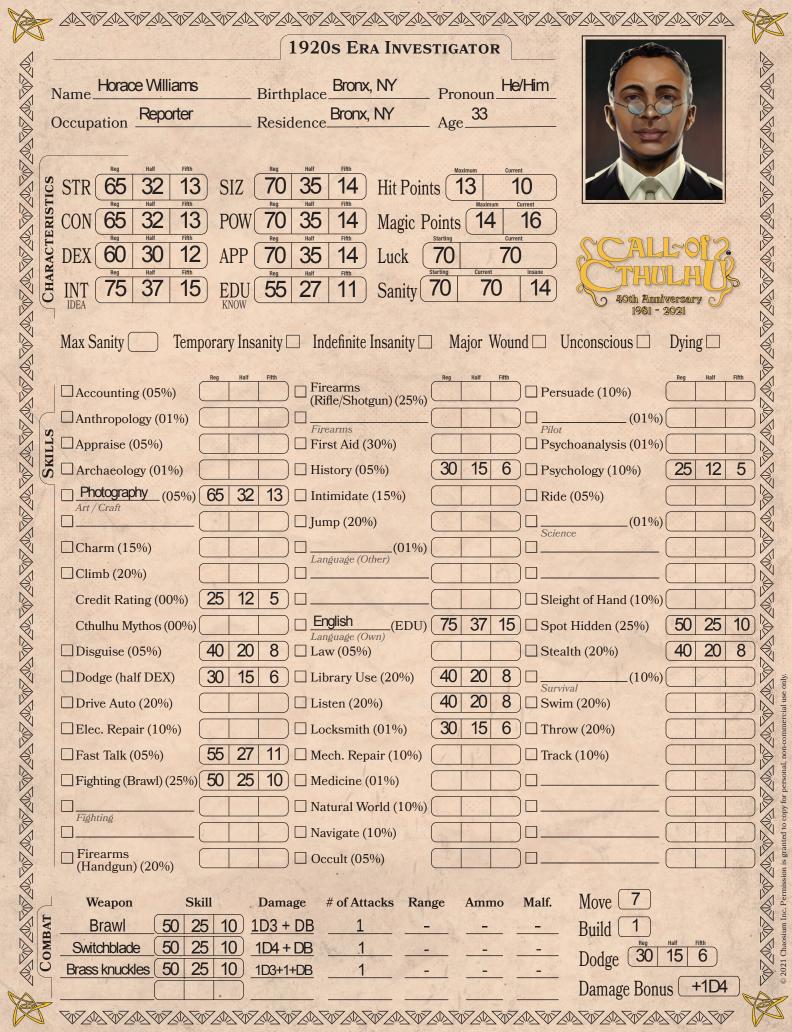

Dying: First Aid = temp. stabilized; then require Medicine Natural Heal rate (non Major Wound): recover 1 HP per day Natural Heal rate (Major Wound): weekly healing roll

Horace Williams is a reporter for The Bronx Home News, a small newspaper that services the Bronx. But Horace wants more; he wants to make a real mark in New York journalism, and is obsessed with becoming a staff reporter for The New York Post.

His desire to report for The NY Post is two-fold: One, to win the heart of the woman he loves. Two: to make his mark

in the history books by being the first African American reporter on the newspaper's staff.

Horace traveled to Providence so he could visit "The Kingdom of Fire" exhibition before it opens in New York.

He aims to write a piece about it he can present to The NY Post before the Egyptian artifacts head to the Big Apple - a

potential key to unlocking that staff reporter position!

#### BACKSTORY

Personal Description

Tall and broad shouldered, Horace is an imposing figure.
While more than capable of defending himself with his fists, Horace prefers to use brains rather than brawn.

Ideology & Beliefs

Horace believes in the power of truth, and has dedicated his life to the Gospel of Truth. His goal is to uncover and expose the hidden truths in every news story he writes.

Significant People

Horace is secretly in love with his childhood best friend,
Winifred Simmons. Horace believes that if he can land a
career at The New York Post, "Winny" will love him back.

Meaningful Locations

The grave of Sgt. William H. Carney, the first African American soldier to be awarded the Medal of Honor.

Treasured Possessions

Horace carries with him at all times a silver three-cent coin, minted in 1853. It is the first coin earned by his grandfather, Elijah, after he became a free man.

GEAR & POSSESSIONS

1 doth-sided suitcase
2 wool suits
Switchblade & brass
knuckles (in his pocket)

1 Fedora hat
Bronx Home News press
pass

Traits

Tenacious. Once Horace becomes focused on a task, he's like dog with a bone. Nothing can sway him from completing that task.

Injuries & Scars

Horace's nose was broken twice when he was a kid. He swears that with each break, it was the resetting of the bone that hurt the worst.

Phobias & Manias

Horace absolutely believes in the mischievous actions of spirits and poltergeists. As a result, he has a deep-seated fear of ghosts: phasmophobia.

Arcane Tomes & Spells \_

Encounters with Strange Entities \_

#### WEALTH

Spending Level \$10 Cash \$50

Assets

\$1,250 in savings and possessions, including his mother's fine (but incomplete) set of silver flatware