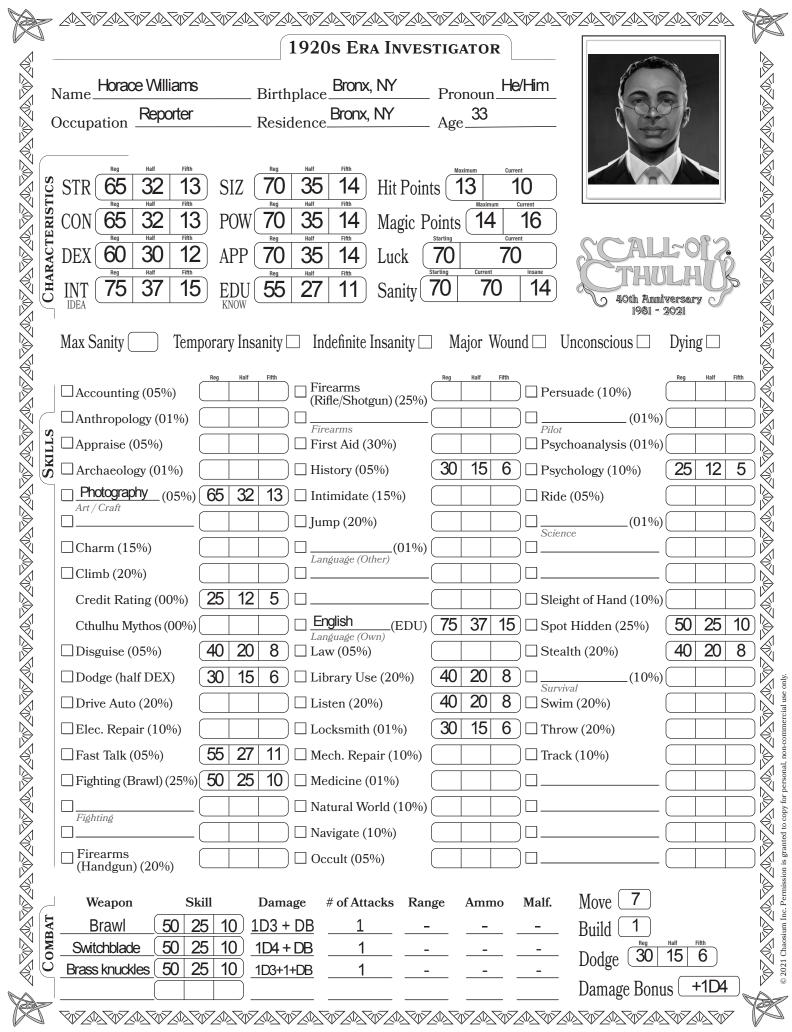

Dying: First Aid = temp. stabilized; then require Medicine Natural Heal rate (non Major Wound): recover 1 HP per day Natural Heal rate (Major Wound): weekly healing roll

Horace Williams is a reporter for The Bronx Home News, a small newspaper that services the Bronx. But Horace wants more; he wants to make a real mark in New York journalism, and is obsessed with becoming a staff reporter for The New York Post.

His desire to report for The NY Post is two-fold: One, to win the heart of the woman he loves. Two: to make his mark

in the history books by being the first African American reporter on the newspaper's staff.

Horace traveled to Providence so he could visit "The Kingdom of Fire" exhibition before it opens in New York.

He aims to write a piece about it he can present to The NY Post before the Egyptian artifacts head to the Big Apple - a

potential key to unlocking that staff reporter position!

#### BACKSTORY

Personal Description

Tall and broad shouldered, Horace is an imposing figure.
While more than capable of defending himself with his fists, Horace prefers to use brains rather than brawn.

Ideology & Beliefs

Horace believes in the power of truth, and has dedicated his life to the Gospel of Truth. His goal is to uncover and expose the hidden truths in every news story he writes.

Significant People

Horace is secretly in love with his childhood best friend,
Winifred Simmons. Horace believes that if he can land a
career at The New York Post, "Winny" will love him back.

Meaningful Locations

The grave of Sgt. William H. Carney, the first African American soldier to be awarded the Medal of Honor.

Treasured Possessions

Horace carries with him at all times a silver three-cent coin, minted in 1853. It is the first coin earned by his grandfather, Elijah, after he became a free man.

GEAR & POSSESSIONS

1 doth-sided suitcase
2 wool suits
Switchblade & brass
knuckles (in his pocket)

1 Fedora hat
Bronx Home News press
pass

Traits

Tenacious. Once Horace becomes focused on a task, he's like dog with a bone. Nothing can sway him from completing that task.

Injuries & Scars

Horace's nose was broken twice when he was a kid. He swears that with each break, it was the resetting of the bone that hurt the worst.

Phobias & Manias

Horace absolutely believes in the mischievous actions of spirits and poltergeists. As a result, he has a deep-seated fear of ghosts: phasmophobia.