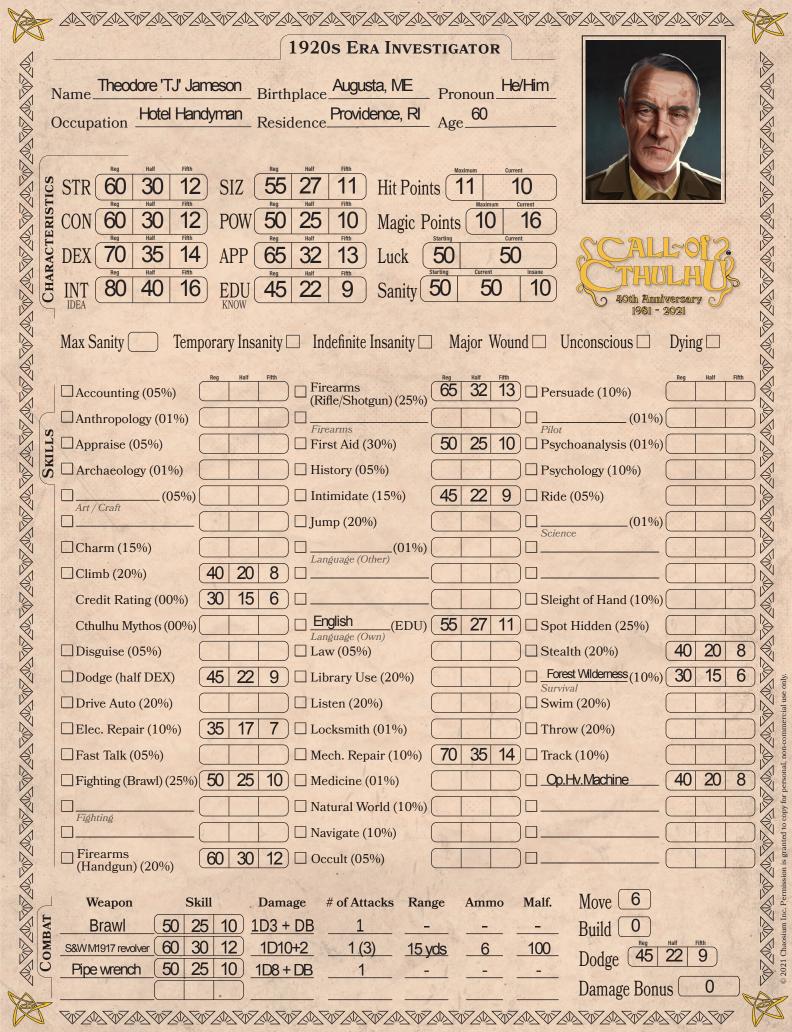

TJ used to run Jameson Hardware, here in Providence. He soon got bored after early retirement, so his beloved wife, Dorothy, encouraged him to take on the job of handyman at the Milton Hotel to keep him out of mischief (and out from under her feet). Now she's gone, he spends a lot of time in his basement cubbyhole, as well as finding jobs around the hotel to keep him from dwelling on his loss.

TJ has just finished eating his supper in the hotel kitchen. (The staff makes sure he gets his meals now he's on his own.) He helped set up some of the stands and signage for the Egyptian exhibition, currently on display in the Milton Hotel ballroom, and has a complimentary ticket to see the finished display. He's got nowhere else to go this evening. so why not check it out before turning in for bed?

TJ's pappy used to say that he had a "hard edge" to him. TJ is slim and wiry, and it's easy to see the muscles in his arms roll and swell as he works.

Ideology & Beliefs

TJ lost any faith he had in a higher power in the French trenches during The Great War. Now, he only believes in himself.

Significant People

Until recently, the most important person to TJ was Dorothy, his wife. But he lost her to the cancer ten weeks ago.

Meaningful Locations

A large red maple near the back of his property. Dorothy is buried under that tree.

Treasured Possessions

A button-down shirt, yellow with dark pinstripes. It's his favorite shirt that Dorothy made for him. She called it his "Sunday Best" shirt.

GEAR & Possessions

1 Smith & Wesson Model 1 set of work coveralls 1917 revolver (kept in his 1 change of dothes in his

cubbyhole in the hotel

1914 Ford light duty truck 1 toolbox full of tools

Traits

Military service taught TJ to speak only when he had something important to say. But when he does, boy, does he say it...

Injuries & Scars

TJ has various facial scars and a old bullet wound in his leg. He was shot in France, but that was years ago. Now, it only bothers him when it rains.

Phobias & Manias

Phonophobia, a fear of very loud noises. Most noises that grow steadily in volume don't alarm TJ, it's the sudden and unexpected loud noises that are a problem.