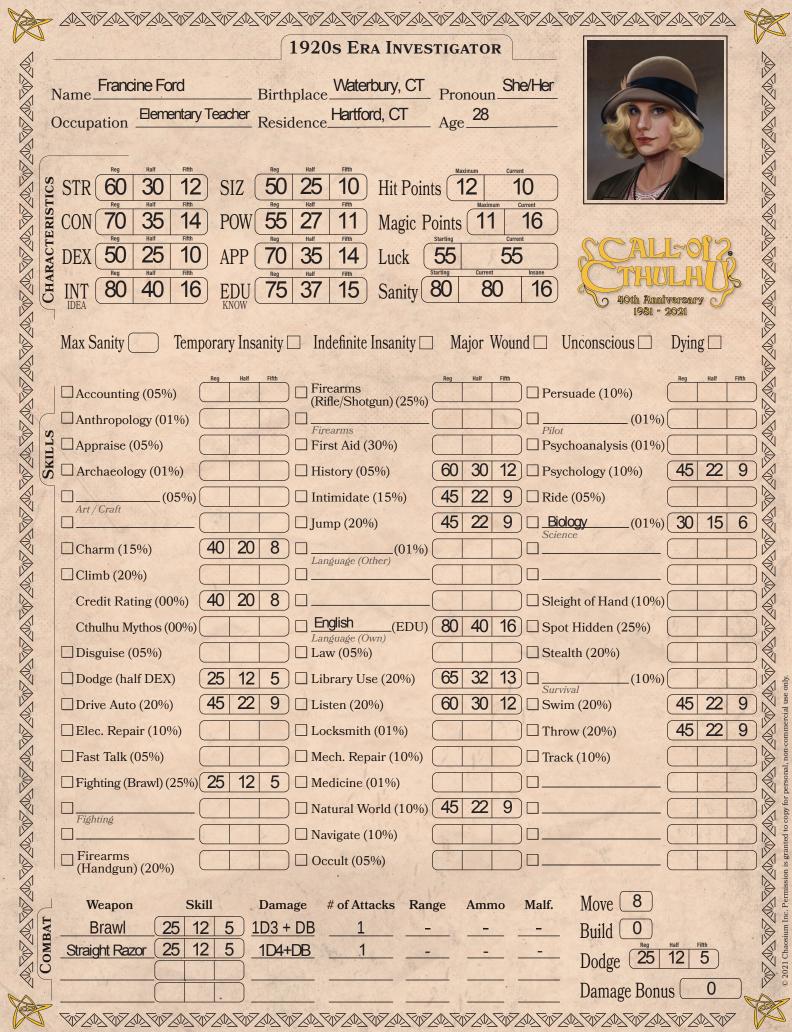

© 2021 Chaosium Inc. Permission is granted to copy for personal, non-commercial use only.

Francine Ford is visiting the Milton Hotel for the wedding of her former teaching colleague, Edith Sterling, who moved to Providence two years ago. Francine hadn't spoken to Edith for ages, then, out of the blue, an invitation arrived for her upcoming nuptials to Charles Holmes. It wasn't until after attending the wedding that Francine

remembered why she was relieved Edith had moved away:

the woman is a self-absorbed know-it-all who covets her neighbor's possessions, and who only invited Francine to the wedding in order to get more gifts.

So be it. The marquee in the Milton Hotel lobby informed Francine that Egyptian artifacts are currently on display in the hotel ballroom. She has opted to leave the wedding reception early to explore this "Kingdom of Fire" exhibition.

#### BACKSTORY

Personal Description

People usually underestimate Francine; they judge her by her nice smile and blonde hair. They're always surprised by her guick wit and level head.

Ideology & Beliefs

People should have faith in themselves, and believe only in what they can see, taste, smell, and feel.

Significant People

Her father, Charles. Francine's mother died from influenza, leaving Charles to raise Francine and her two younger brothers alone.

Meaningful Locations

William Smith College (Geneva, NY), where Francine earned her teaching degree. Francine was also a star track and field decathlon athlete for William Smith College.

Treasured Possessions Francine's 2 kg discus she threw for state championship.

#### GEAR & POSSESSIONS

1 leather trimmed suitcase Last month's issue of

McCall's Magazine

1 cocktail gown 2 comfortable outfits

Char.

Player\_

Char.

Player\_

## **INVESTIGATORS**

Char. Player\_

Char. Player\_

Char. Player\_

Traits

Francine has nerves of steel; there's nothing that she won't try. Fear has never held her back from trying new experiences.

Injuries & Scars

Nothing worth fussing over, but thin white scars have accumulated over the years around her knees and ankles from all her track and field events.

Phobias & Manias

Arcane Tomes & Spells \_\_\_\_\_

Encounters with Strange Entities \_\_\_\_\_

#### WEALTH

Spending Level \$10 Cash \$80

Assets

\$2,400 worth of personal effects and savings, including her mother's wedding ring (stored in a safe deposit box)