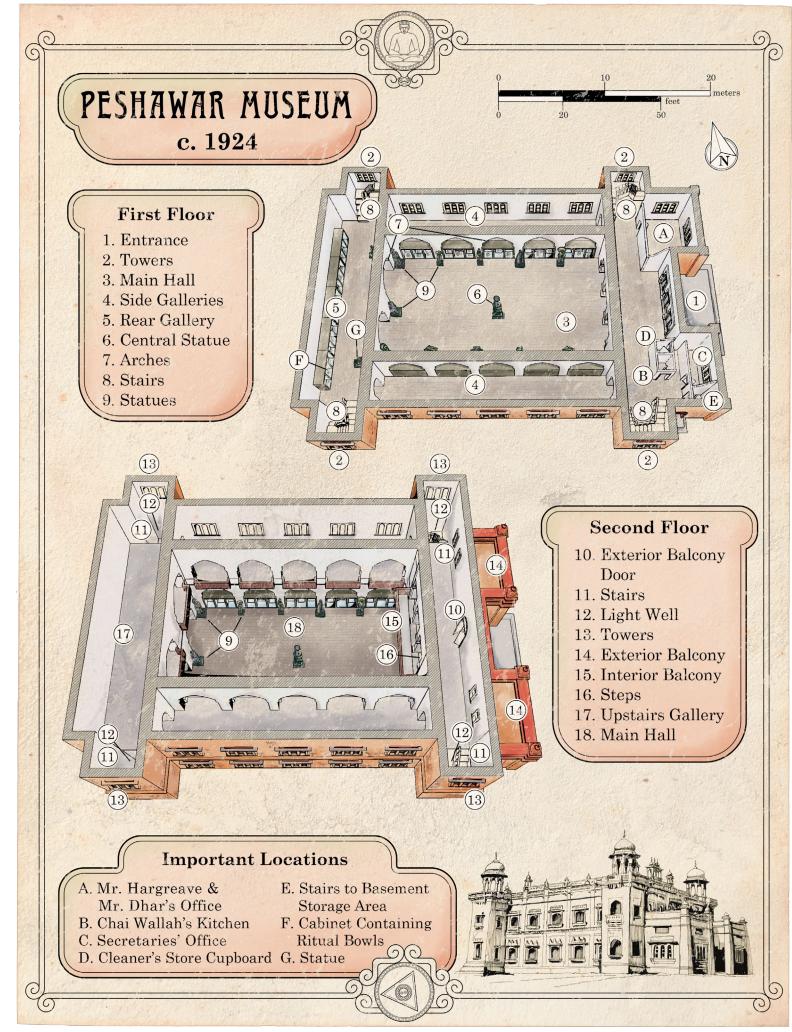

## **KEEPER MAP PACK**

This pack contains Keeper-version maps for the campaign. Player-Investigator maps can be found in the separate Handouts Pack.

The Children of Fear © 2020 Chaosium Inc.

Call of Cthulhu, Chaosium Inc., and the Chaosium logo are registered trademarks of Chaosium Inc. Pulp Cthulhu is a trademark of Chaosium Inc.