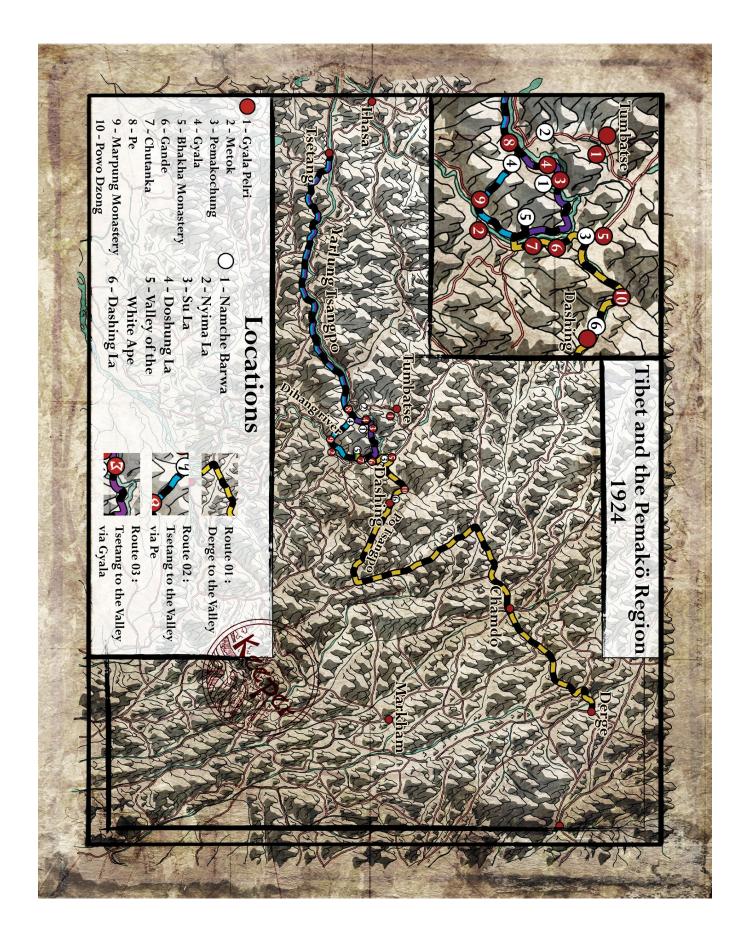

## **KEEPER MAP PACK**

This pack contains Keeper-version maps for the campaign. Player-Investigator maps can be found in the separate Handouts Pack.

The Children of Fear © 2020 Chaosium Inc.

Call of Cthulhu, Chaosium Inc., and the Chaosium logo are registered trademarks of Chaosium Inc. Pulp Cthulhu is a trademark of Chaosium Inc.