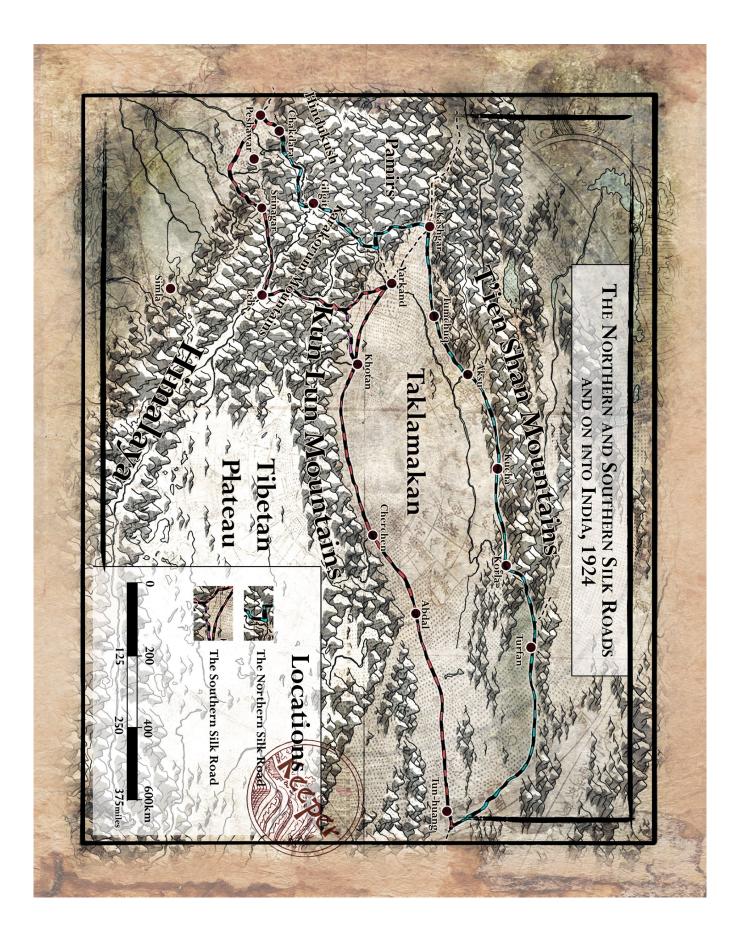

## CHILDREN OF FEAR A 1920s CAMPAIGN ACROSS ASIA

## **KEEPER MAP PACK**

This pack contains Keeper-version maps for the campaign. Player-Investigator maps can be found in the separate Handouts Pack.

The Children of Fear © 2020 Chaosium Inc.

Call of Cthulhu, Chaosium Inc., and the Chaosium logo are registered trademarks of Chaosium Inc. Pulp Cthulhu is a trademark of Chaosium Inc.