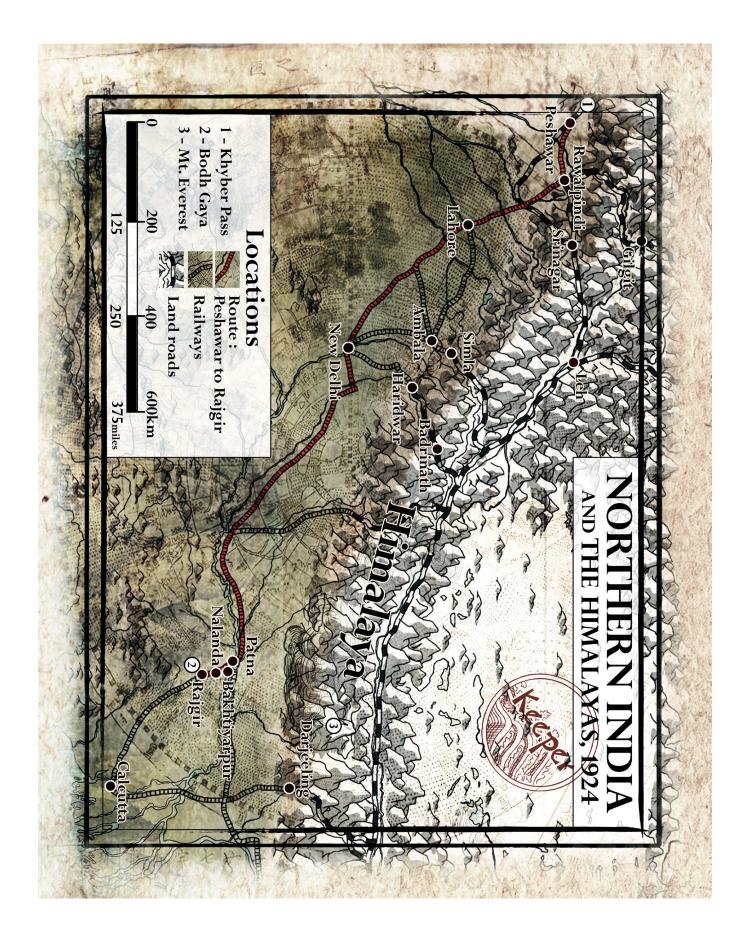

## **KEEPER MAP PACK**

This pack contains Keeper-version maps for the campaign. Player-Investigator maps can be found in the separate Handouts Pack.

The Children of Fear © 2020 Chaosium Inc.

Call of Cthulhu, Chaosium Inc., and the Chaosium logo are registered trademarks of Chaosium Inc. Pulp Cthulhu is a trademark of Chaosium Inc.