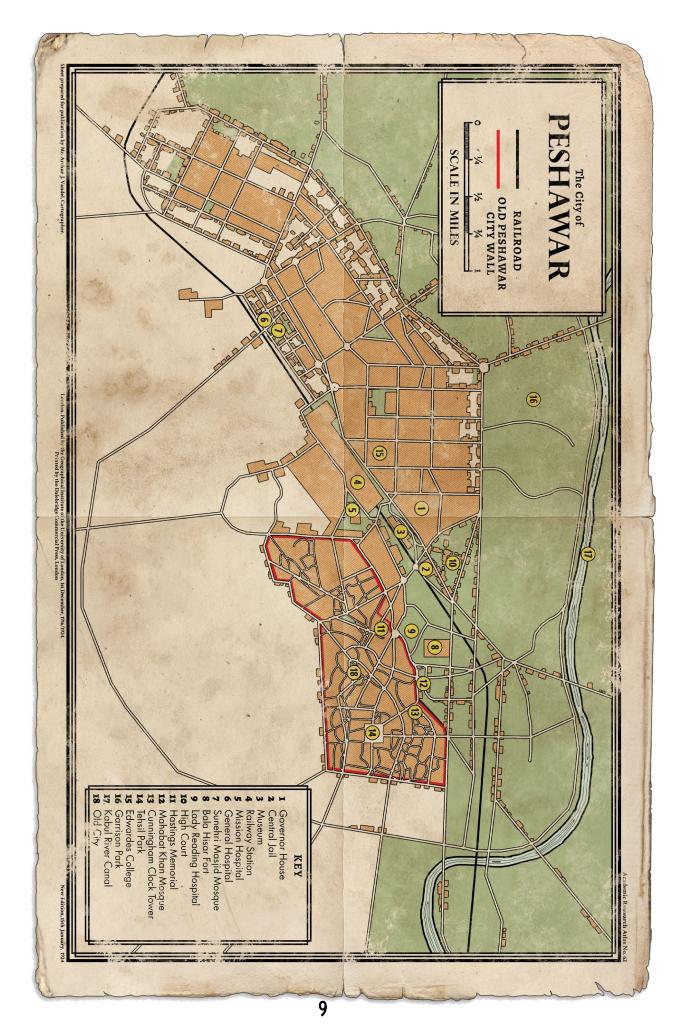

## CHILDREN OF FEAR A 1920s CAMPAIGN ACROSS ASIA

## **KEEPER MAP PACK**

This pack contains Keeper-version maps for the campaign. Player-Investigator maps can be found in the separate Handouts Pack.

The Children of Fear © 2020 Chaosium Inc.

Call of Cthulhu, Chaosium Inc., and the Chaosium logo are registered trademarks of Chaosium Inc. Pulp Cthulhu is a trademark of Chaosium Inc.