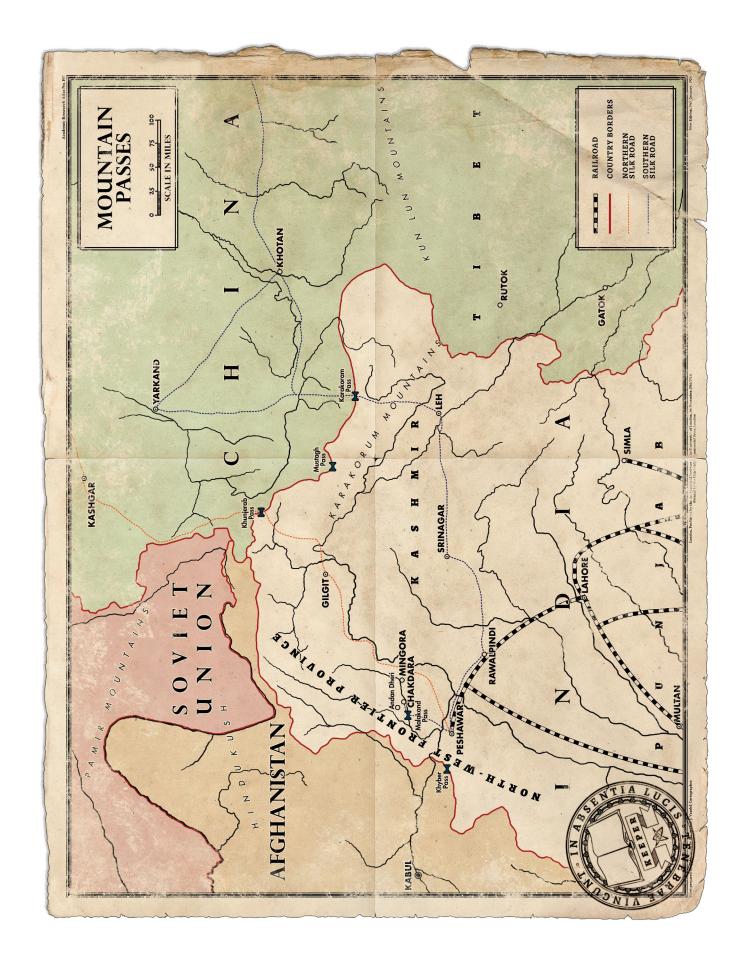

## CHILDREN OF FEAR A 1920s CAMPAIGN ACROSS ASIA

## **KEEPER MAP PACK**

This pack contains Keeper-version maps for the campaign. Player-Investigator maps can be found in the separate Handouts Pack.

The Children of Fear © 2020 Chaosium Inc.

Call of Cthulhu, Chaosium Inc., and the Chaosium logo are registered trademarks of Chaosium Inc. Pulp Cthulhu is a trademark of Chaosium Inc.