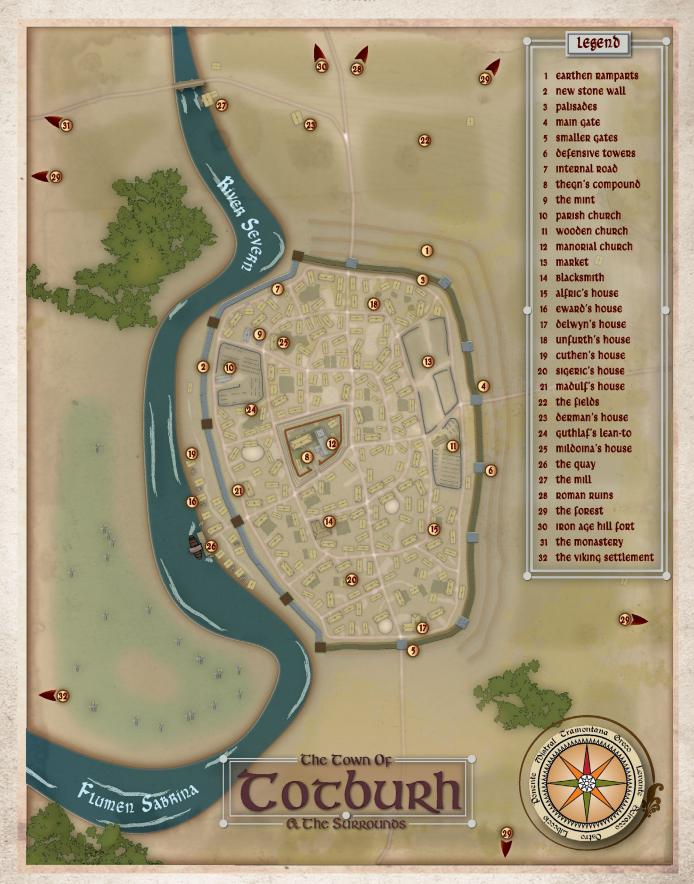

## CTHULHU D.A.R.K. A.G.E.S

## PPFPACK





Anglo-Saxon England map



The Western Marches Map



The Farm of Eorhelm map





## HANDOUT: HUNT

An account of the natives by Gaius Aquilius Collatinus, found among his field notes after his Roman cohort was found crushed in the forest not far from the Severn River.

Handout:Hunt 1

And Legio IX rebuilt the tower in the castrum center, destroyed by my men, to worship the deity called Shub-Nigurat, a wolf among men. They participated in the rites, forsaking the Imperial cults to the point that Hadrian decimated the legion as punishment. When the remaining men still called upon the wolf, Hadrian ordered the rest of the legion killed and its Aquila destroyed.

One of my men reported seeing some of the natives with gladii and scuta, holding aloft a false Aquila of Legio IX as they danced around the tower.



| bac