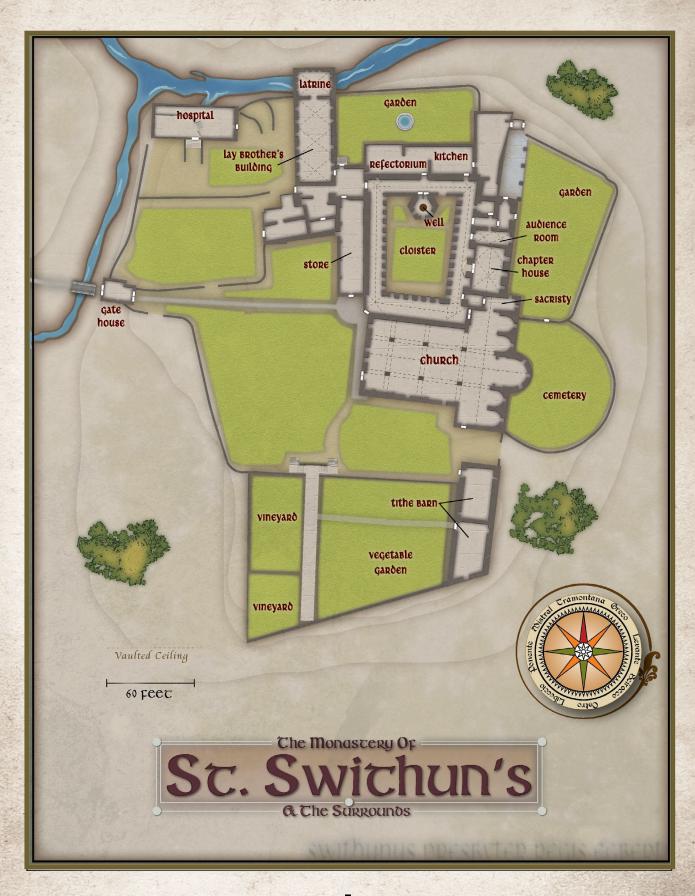

## CTHULHU D.A.R.K. A.G.E.S

## PPFPACK





Anglo-Saxon England map



The Western Marches Map



The Farm of Eorhelm map





## HANDOUT: HUNT

An account of the natives by Gaius Aquilius Collatinus, found among his field notes after his Roman cohort was found crushed in the forest not far from the Severn River.

Handout:Hunt 1

And Legio IX rebuilt the tower in the castrum center, destroyed by my men, to worship the deity called Shub-Nigurat, a wolf among men. They participated in the rites, forsaking the Imperial cults to the point that Hadrian decimated the legion as punishment. When the remaining men still called upon the wolf, Hadrian ordered the rest of the legion killed and its Aquila destroyed.

One of my men reported seeing some of the natives with gladii and scuta, holding aloft a false Aquila of Legio IX as they danced around the tower.



| backs