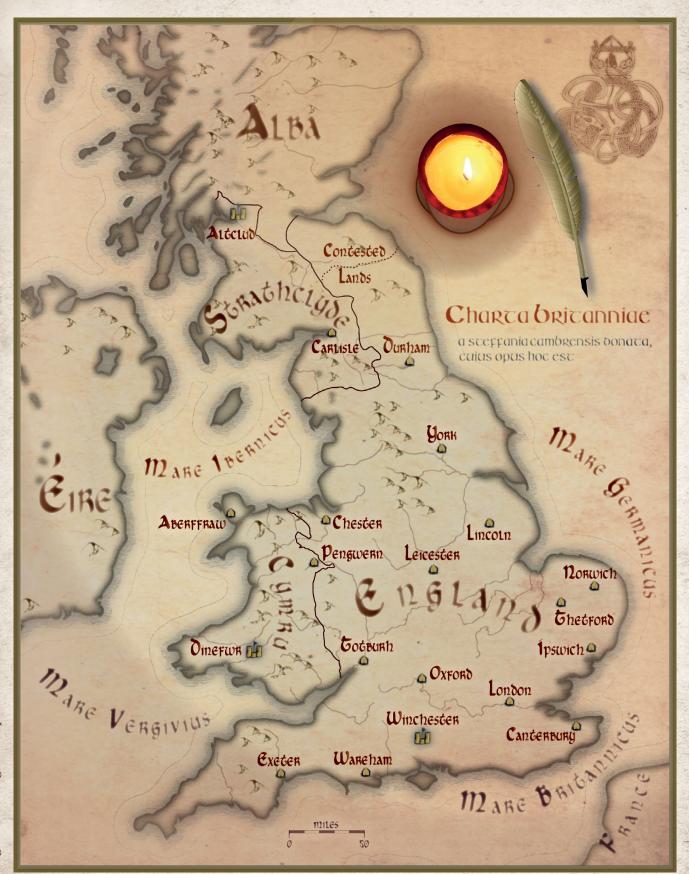

## CTHULHU D.A.R.K. A.G.E.S

## PPFPACK





Anglo-Saxon England map



The Western Marches Map



The Farm of Eorhelm map





## HANDOUT: HUNT

An account of the natives by Gaius Aquilius Collatinus, found among his field notes after his Roman cohort was found crushed in the forest not far from the Severn River.

Handout:Hunt 1

And Legio IX rebuilt the tower in the castrum center, destroyed by my men, to worship the deity called Shub-Nigurat, a wolf among men. They participated in the rites, forsaking the Imperial cults to the point that Hadrian decimated the legion as punishment. When the remaining men still called upon the wolf, Hadrian ordered the rest of the legion killed and its Aquila destroyed.

One of my men reported seeing some of the natives with gladii and scuta, holding aloft a false Aquila of Legio IX as they danced