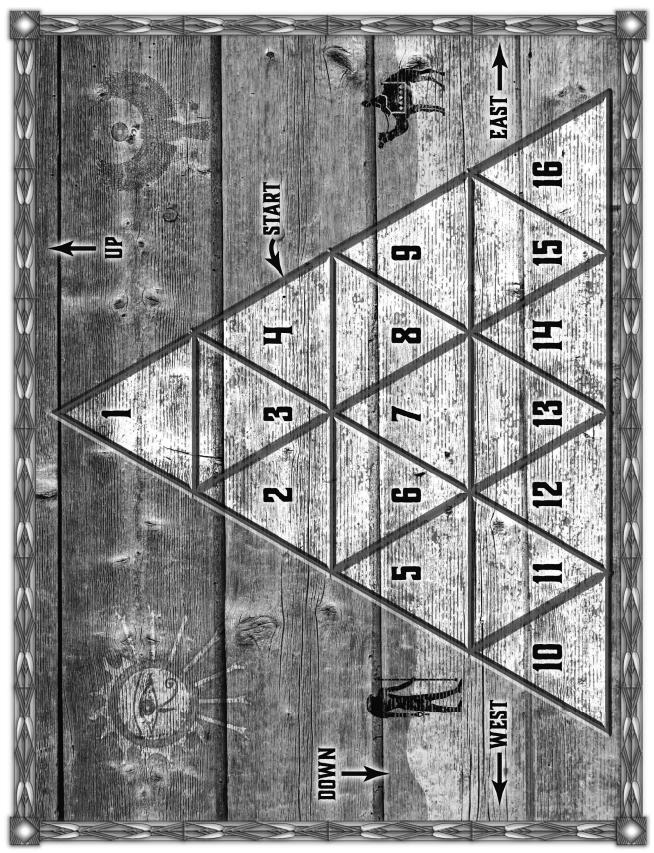

# PYRAMID PUZZLE Photocopy or print out this page and page 92. Cut out the individual pieces

printed on this page: do not cut apart the portions of the pyramid outline on page 92. Entry -382- provides complete instructions.

Entry 382 - The Pyramid Puzzle Diagram