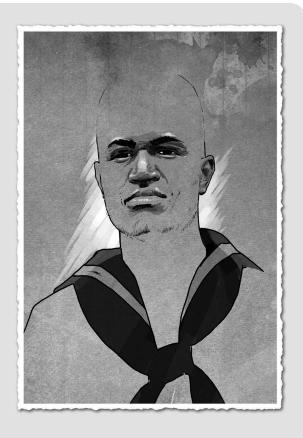

# **DEVON WILSON**

Age: 28 Occupation: Sailor, US Navy

Residence: Norfolk, VA

 STR 70
 CON 60
 SIZ 70
 DEX 60
 INT 65

 APP 50
 POW 80
 EDU 85
 SAN 80
 HP 13

 DB: +1D4
 Build: 1
 Move: 8
 MP: 16
 Luck: 55

### Backstory

- Description: Short hair, clean-shaven, smart and tidy.
- Significant People: Boyfriend to Lydia Lau. Was taught by Louis Grunewald. Ernest Holt was former commanding officer.

Available Cash: \$2,500