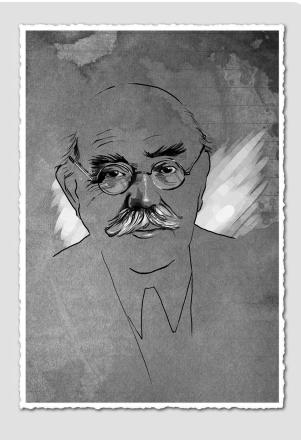

# **LOUIS GRUNEWALD**

**Age:** 53 **Occupation:** Professor

Residence: Arkham

 STR 70
 CON 50
 SIZ 45
 DEX 60
 INT 70

 APP 55
 POW 55
 EDU 93
 SAN 55
 HP 9

 DB: None
 Build: 0
 Move: 7
 MP: 11
 Luck: 50

Combat

## Backstory

- **Description:** Prominent nose, moustache, usually messy and unkempt hair.
- **Significant People:** Friends with Ernest Holt. Taught Lydia Lau and Devon Wilson.

Available Cash: \$2,200